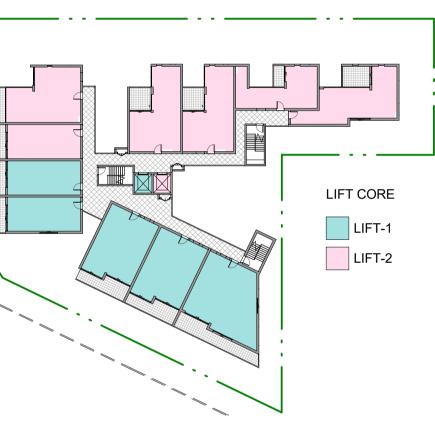

2 BASEMENT 1\_STORAGE PLAN 1 : 200

|                                                                                                                                                                                  |                                                                      | IMPORTANT NOTES:<br>Do not scale from drawings. All dimensions to be checked<br>on site before commencement of work. All discrepancies<br>to be brought to the attention of the Architect. Larger<br>scale drawings and written dimensions take preference.<br>This drawing is copyright and the property of the author,<br>and must not be retained, copied or used without the<br>express authority of MARCHESE + PARTNERS<br>INTERNATIONAL PTY. LTD.<br>DEVELOPMENT<br>APPLICATION |
|----------------------------------------------------------------------------------------------------------------------------------------------------------------------------------|----------------------------------------------------------------------|---------------------------------------------------------------------------------------------------------------------------------------------------------------------------------------------------------------------------------------------------------------------------------------------------------------------------------------------------------------------------------------------------------------------------------------------------------------------------------------|
|                                                                                                                                                                                  | FT CORE<br>LIFT-1<br>LIFT-2                                          |                                                                                                                                                                                                                                                                                                                                                                                                                                                                                       |
| 3 LEVEL 3_LIFT_DA<br>1:500                                                                                                                                                       |                                                                      | REVISION     DATE     DESCRIPTION     BY       1     01/12/2017     DEVELOPMENT APPLICATION     PM                                                                                                                                                                                                                                                                                                                                                                                    |
|                                                                                                                                                                                  | FT CORE   LIFT-1   LIFT-2                                            |                                                                                                                                                                                                                                                                                                                                                                                                                                                                                       |
| 6 LEVEL 6_LIFT_DA<br>1 : 500<br>BUILDING CORE COMPLIANCE (TABLE 2)                                                                                                               | BUILDING CORE COMPLIANCE                                             | marchese<br>partners                                                                                                                                                                                                                                                                                                                                                                                                                                                                  |
| BUILDING<br>CORE Level Count                                                                                                                                                     | BUILDING<br>CORE Level Count                                         | Marchese Partners International Pty Ltd                                                                                                                                                                                                                                                                                                                                                                                                                                               |
| LIFT-1       LEVEL 1       6         LIFT-1       LEVEL 2       7         LIFT-1       LEVEL 3       7         LIFT-1       LEVEL 4       5         LIFT-1       LEVEL 5       5 | LIFT-1 LEVEL 1 6<br>LIFT-2 LEVEL 1 7<br>13<br>LIFT-1 LEVEL 2 7       | Unit 2 Level 6, 15 London Circuit<br>Canberra, ACT 2601. Australia<br><b>P</b> +61 2 6257 1400 <b>F</b> +61 2 6257 4319<br><b>E</b> info@marchesepartners.com<br>www.marchesepartners.com<br>Sydney · Brisbane · <b>Canberra</b><br>Melbourne · Adelaide · Perth · London<br>Kuala Lumpur · Auckland · Chistchurch<br>ACN 20 098 552 151                                                                                                                                              |
| LIFT-1 LEVEL 6 5<br>35<br>LIFT-2 LEVEL 1 7<br>LIFT-2 LEVEL 2 7<br>LIFT-2 LEVEL 3 7                                                                                               | LIFT-2 LEVEL 2 7<br>14<br>LIFT-1 LEVEL 3 7<br>LIFT-2 LEVEL 3 7<br>14 | CLIENT<br>GANNET<br>DEVELOPMENTS                                                                                                                                                                                                                                                                                                                                                                                                                                                      |
| LIFT-2 LEVEL 4 6<br>LIFT-2 LEVEL 5 6<br>LIFT-2 LEVEL 6 6<br>39<br>Grand total: 74 74                                                                                             | LIFT-1 LEVEL 4 5<br>LIFT-2 LEVEL 4 6<br>11                           | PROJECT<br>2 DELMAR PARADE,<br>DEE WHY, NSW<br>DRAWING TITLE                                                                                                                                                                                                                                                                                                                                                                                                                          |
|                                                                                                                                                                                  | LIFT-1 LEVEL 5 5<br>LIFT-2 LEVEL 5 6<br>11                           |                                                                                                                                                                                                                                                                                                                                                                                                                                                                                       |