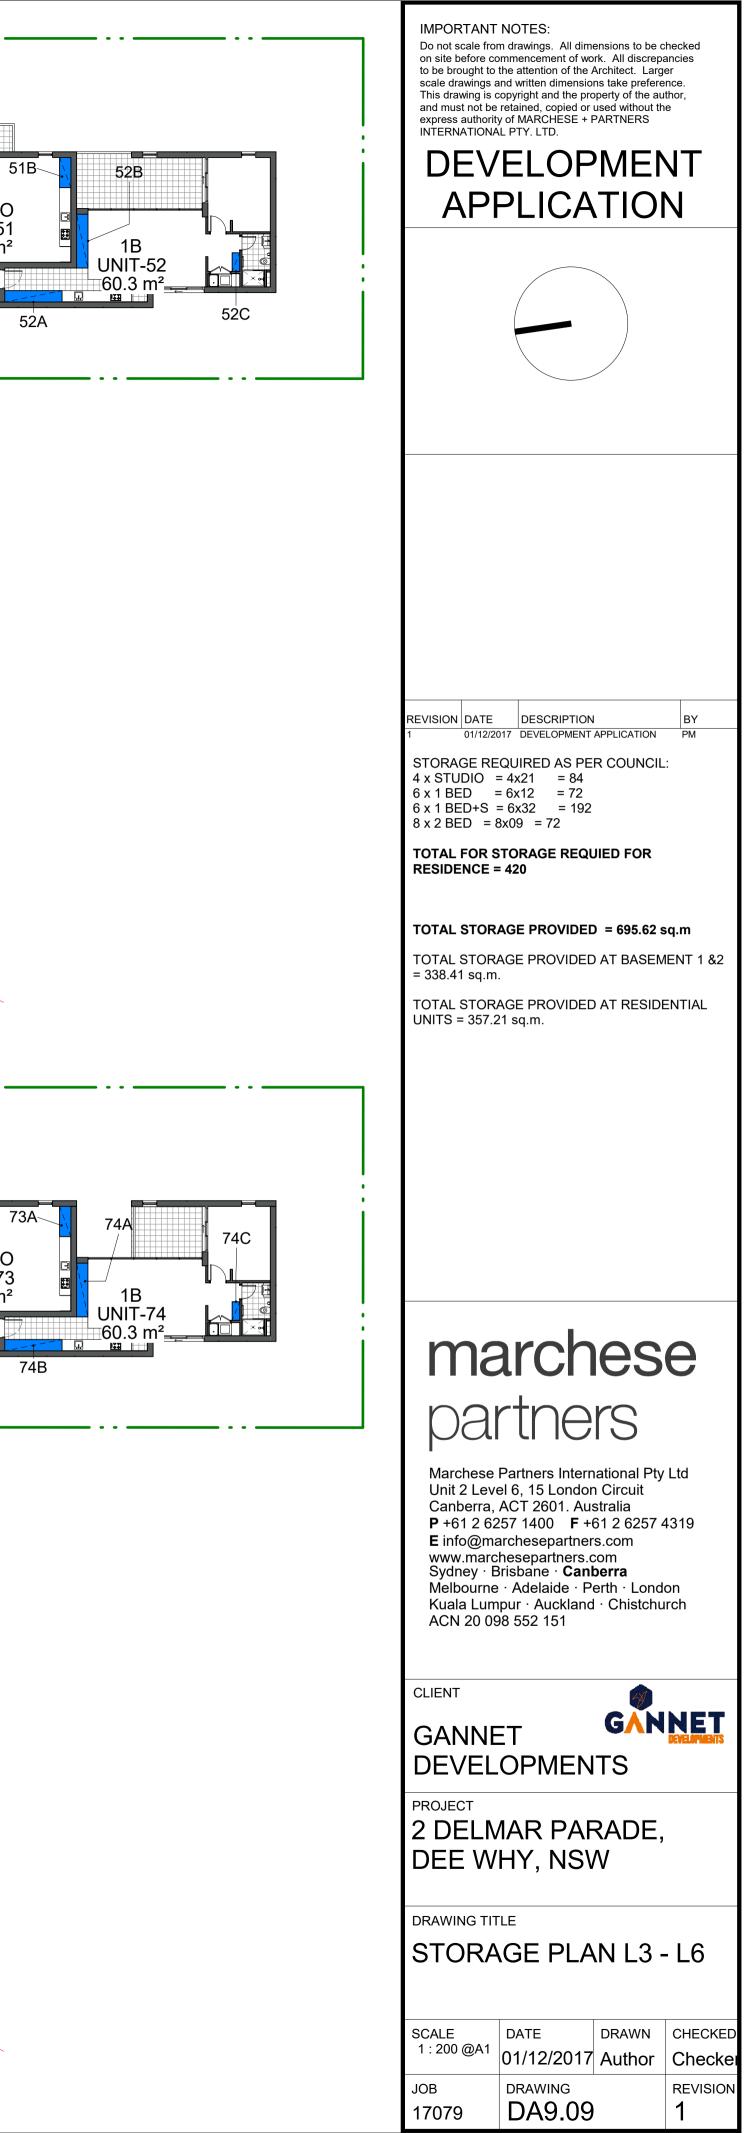

2 BASEMENT 1\_STORAGE PLAN 1 : 200

|                                                                                                                                                                                  |                                                                      | IMPORTANT NOTES:<br>Do not scale from drawings. All dimensions to be checked<br>on site before commencement of work. All discrepancies<br>to be brought to the attention of the Architect. Larger<br>scale drawings and written dimensions take preference.<br>This drawing is copyright and the property of the author,<br>and must not be retained, copied or used without the<br>express authority of MARCHESE + PARTNERS<br>INTERNATIONAL PTY. LTD.<br>DEVELOPMENT<br>APPLICATION |
|----------------------------------------------------------------------------------------------------------------------------------------------------------------------------------|----------------------------------------------------------------------|---------------------------------------------------------------------------------------------------------------------------------------------------------------------------------------------------------------------------------------------------------------------------------------------------------------------------------------------------------------------------------------------------------------------------------------------------------------------------------------|
|                                                                                                                                                                                  | FT CORE<br>LIFT-1<br>LIFT-2                                          |                                                                                                                                                                                                                                                                                                                                                                                                                                                                                       |
| 3 LEVEL 3_LIFT_DA<br>1:500                                                                                                                                                       |                                                                      | REVISION     DATE     DESCRIPTION     BY       1     01/12/2017     DEVELOPMENT APPLICATION     PM                                                                                                                                                                                                                                                                                                                                                                                    |
|                                                                                                                                                                                  | FT CORE   LIFT-1   LIFT-2                                            |                                                                                                                                                                                                                                                                                                                                                                                                                                                                                       |
| 6 LEVEL 6_LIFT_DA<br>1 : 500<br>BUILDING CORE COMPLIANCE (TABLE 2)                                                                                                               | BUILDING CORE COMPLIANCE                                             | marchese<br>partners                                                                                                                                                                                                                                                                                                                                                                                                                                                                  |
| BUILDING<br>CORE Level Count                                                                                                                                                     | BUILDING<br>CORE Level Count                                         | Marchese Partners International Pty Ltd                                                                                                                                                                                                                                                                                                                                                                                                                                               |
| LIFT-1       LEVEL 1       6         LIFT-1       LEVEL 2       7         LIFT-1       LEVEL 3       7         LIFT-1       LEVEL 4       5         LIFT-1       LEVEL 5       5 | LIFT-1 LEVEL 1 6<br>LIFT-2 LEVEL 1 7<br>13<br>LIFT-1 LEVEL 2 7       | Unit 2 Level 6, 15 London Circuit<br>Canberra, ACT 2601. Australia<br><b>P</b> +61 2 6257 1400 <b>F</b> +61 2 6257 4319<br><b>E</b> info@marchesepartners.com<br>www.marchesepartners.com<br>Sydney · Brisbane · <b>Canberra</b><br>Melbourne · Adelaide · Perth · London<br>Kuala Lumpur · Auckland · Chistchurch<br>ACN 20 098 552 151                                                                                                                                              |
| LIFT-1 LEVEL 6 5<br>35<br>LIFT-2 LEVEL 1 7<br>LIFT-2 LEVEL 2 7<br>LIFT-2 LEVEL 3 7                                                                                               | LIFT-2 LEVEL 2 7<br>14<br>LIFT-1 LEVEL 3 7<br>LIFT-2 LEVEL 3 7<br>14 | CLIENT<br>GANNET<br>DEVELOPMENTS                                                                                                                                                                                                                                                                                                                                                                                                                                                      |
| LIFT-2 LEVEL 4 6<br>LIFT-2 LEVEL 5 6<br>LIFT-2 LEVEL 6 6<br>39<br>Grand total: 74 74                                                                                             | LIFT-1 LEVEL 4 5<br>LIFT-2 LEVEL 4 6<br>11                           | PROJECT<br>2 DELMAR PARADE,<br>DEE WHY, NSW<br>DRAWING TITLE                                                                                                                                                                                                                                                                                                                                                                                                                          |
|                                                                                                                                                                                  | LIFT-1 LEVEL 5 5<br>LIFT-2 LEVEL 5 6<br>11                           |                                                                                                                                                                                                                                                                                                                                                                                                                                                                                       |