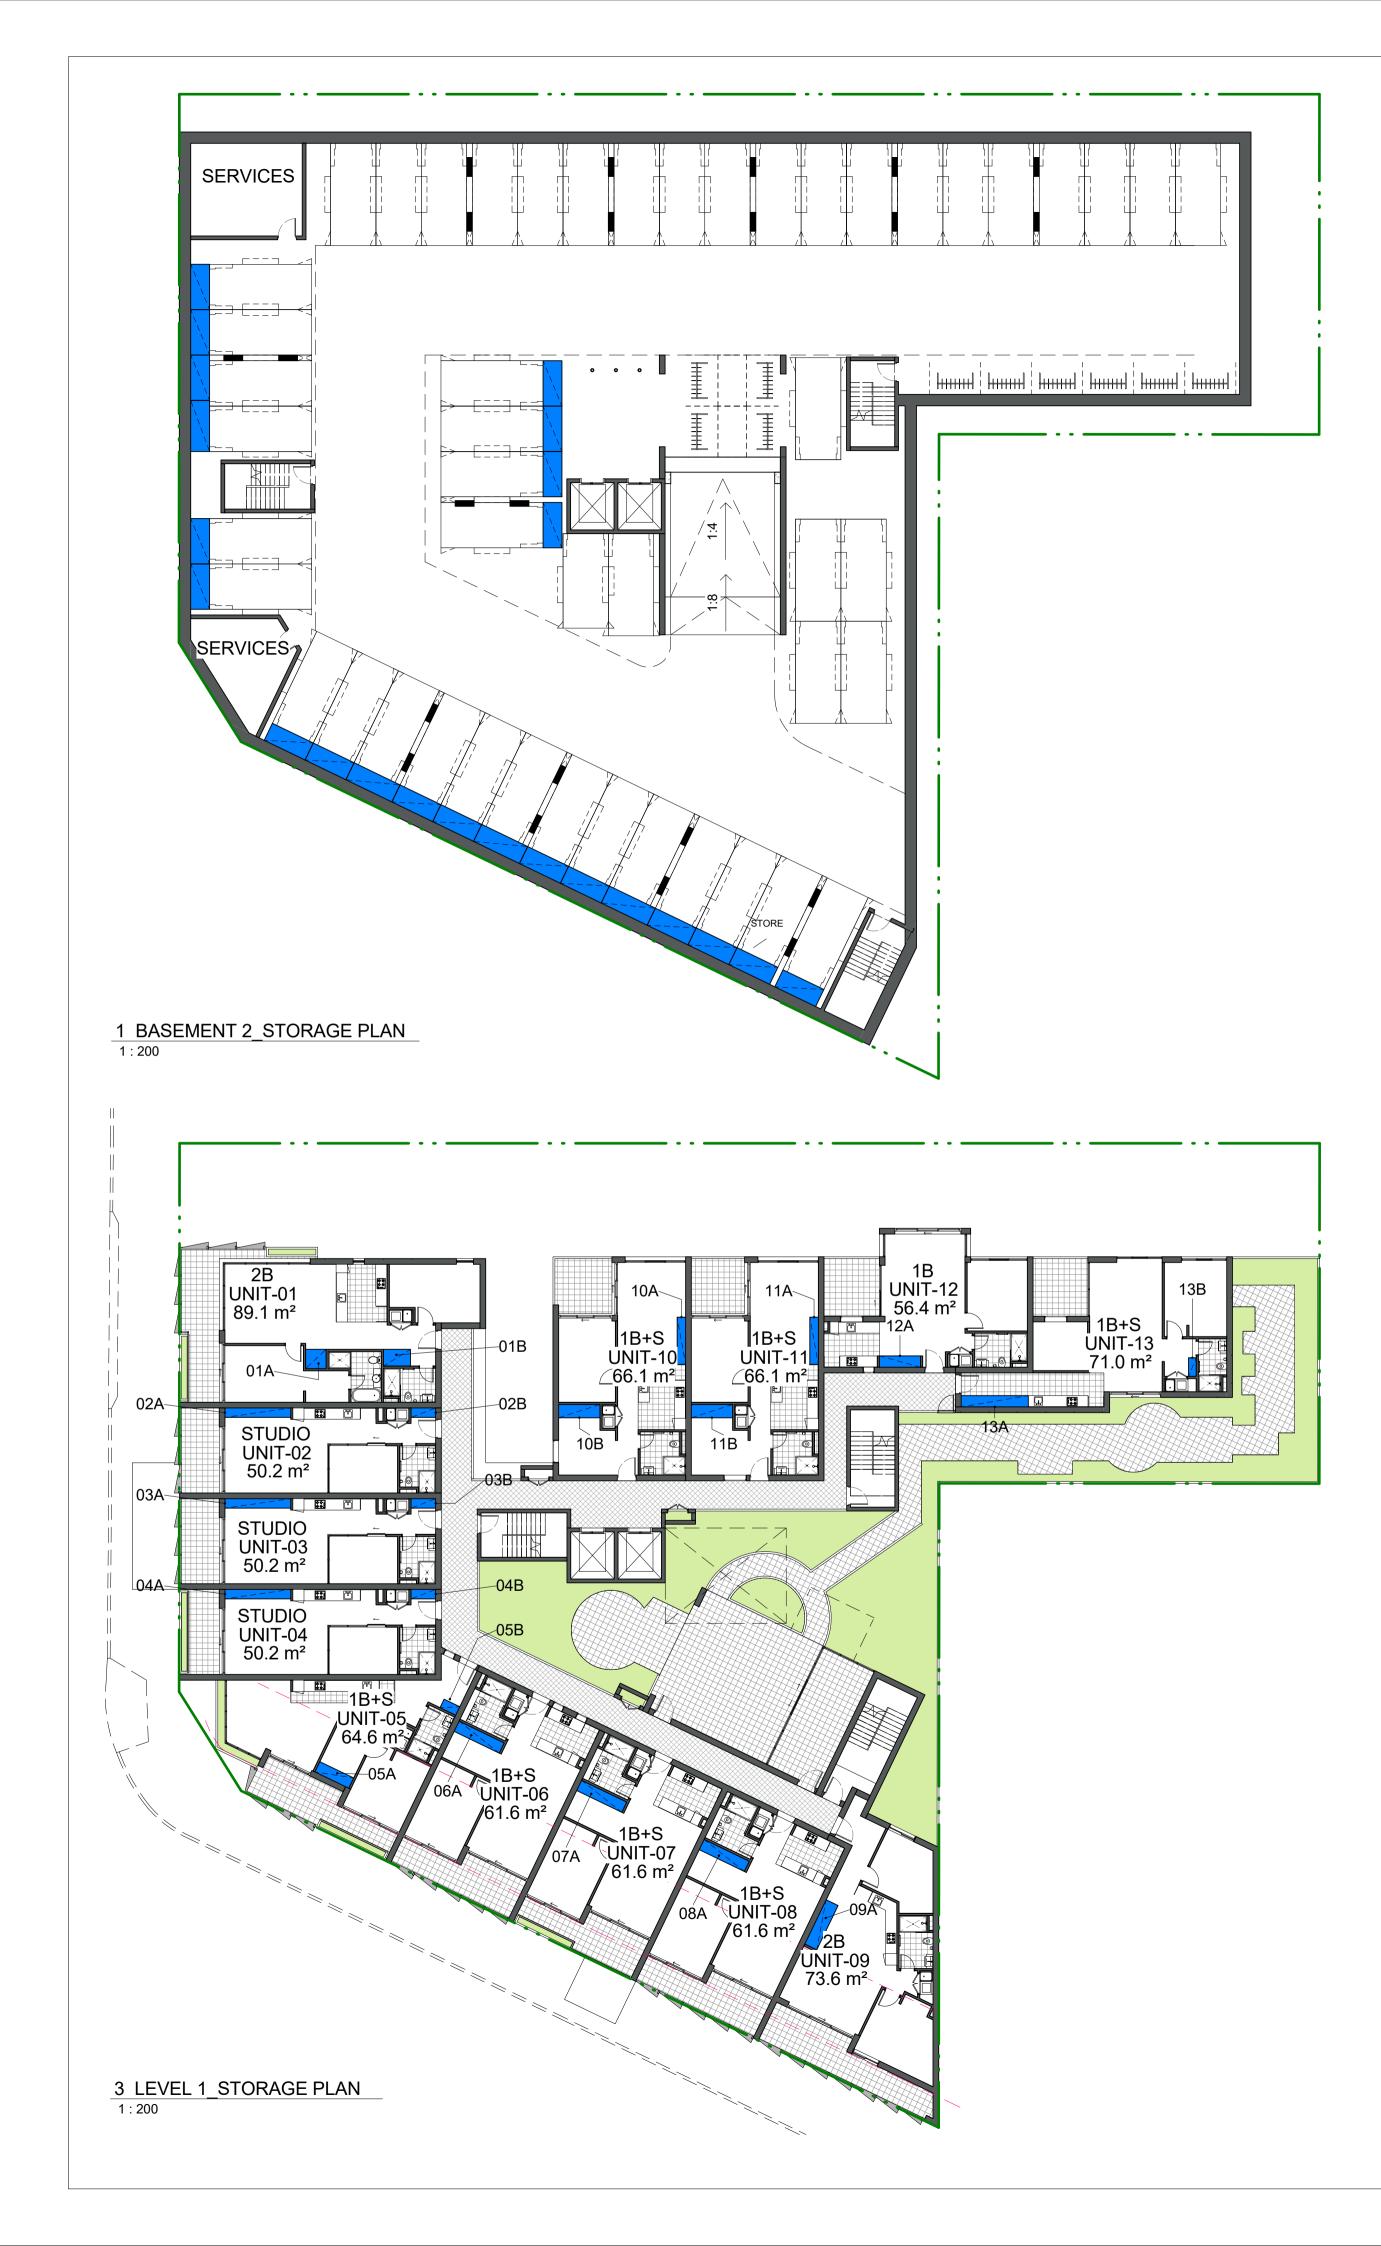

2 BASEMENT 1\_STORAGE PLAN 1 : 200





























|                                                                                                                                                                                  |                                                                      | IMPORTANT NOTES:<br>Do not scale from drawings. All dimensions to be checked<br>on site before commencement of work. All discrepancies<br>to be brought to the attention of the Architect. Larger<br>scale drawings and written dimensions take preference.<br>This drawing is copyright and the property of the author,<br>and must not be retained, copied or used without the<br>express authority of MARCHESE + PARTNERS<br>INTERNATIONAL PTY. LTD.<br>DEVELOPMENT<br>APPLICATION |
|-------