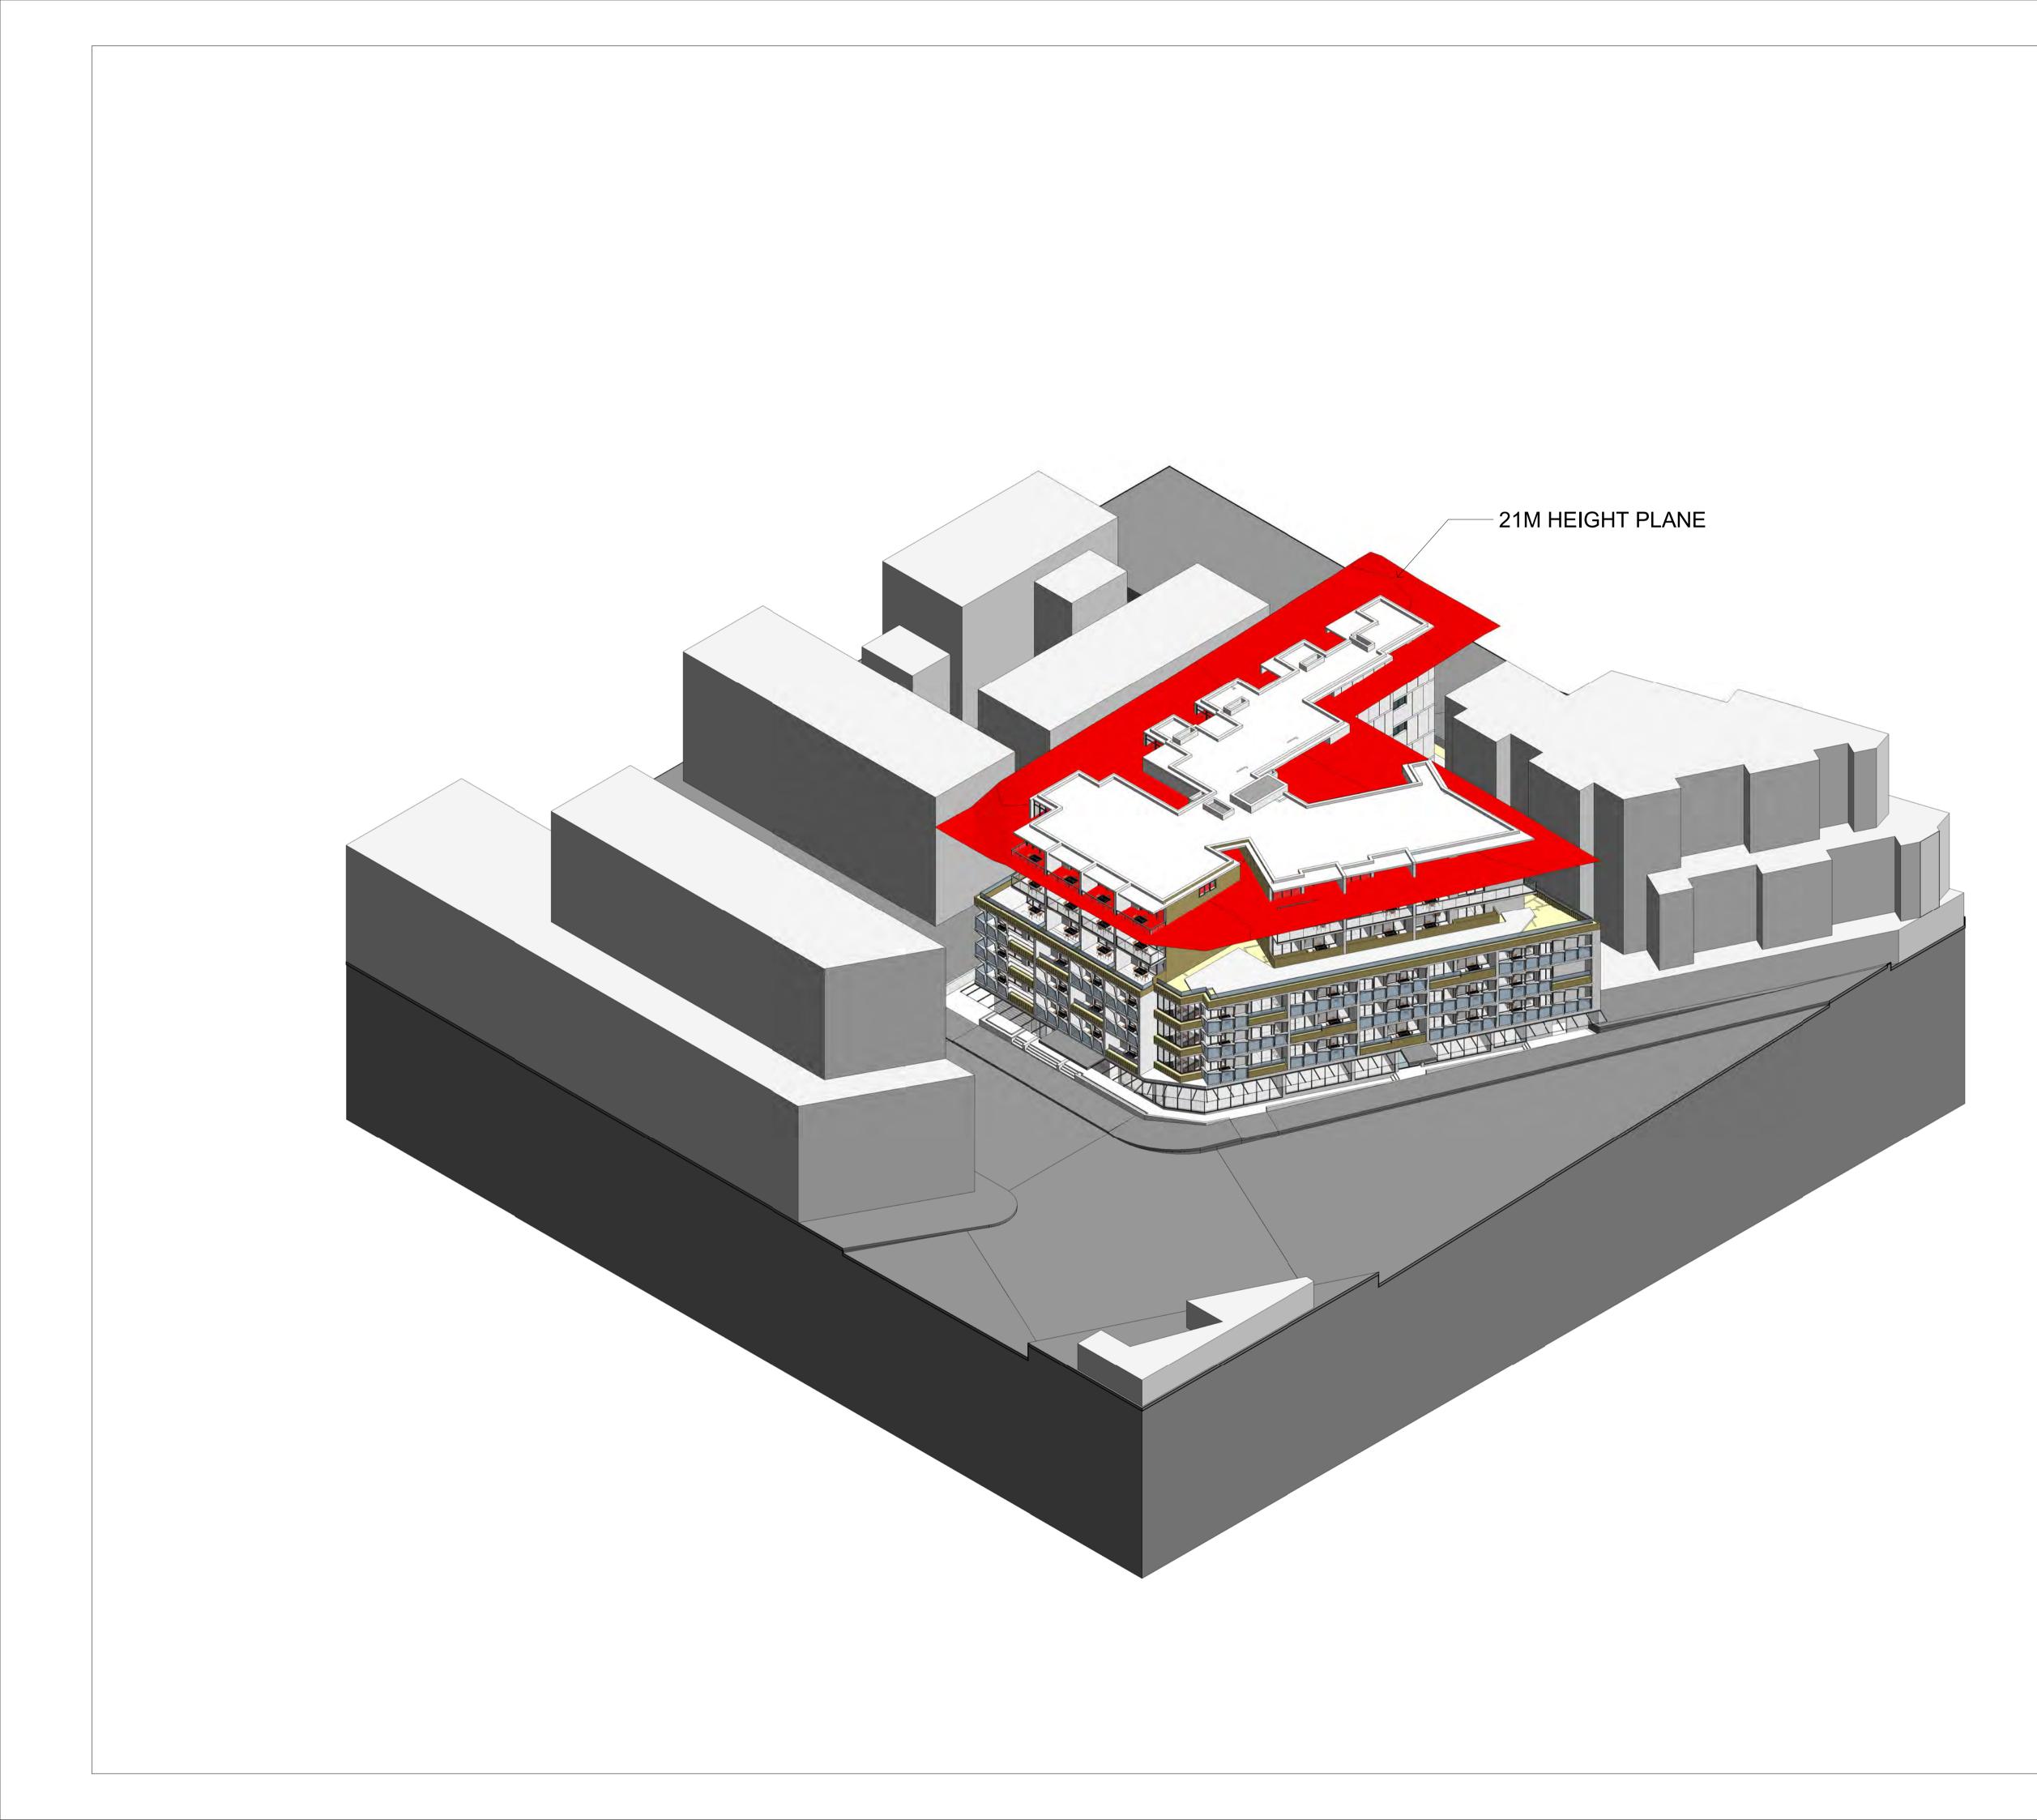

| LIFT-1 LEVEL 5 5<br>LIFT-2 LEVEL 5 6<br>11                           |                                                                                                                                                                                                                                                                                                                                                                                                                                                                                       |

DRAWN CHECKED PD drawing DA9.10 REVISION <sub>ЈОВ</sub> 17079

11

11

74

LIFT-1 LEVEL 6 5

LIFT-2 LEVEL 6 6

Grand total: 74











## WASTE CALCULATIONS TAKEN FROM WARRINGAH WASTE MANAGEMENT PLAN 2010 (NORTHERN BEACHES COUNCIL)

**86.1m<sup>3</sup>** SHOWN (10.5m<sup>2</sup> x 2.05m<sup>2</sup> x 4m CLEARANCE TO CEILING)

(121m<sup>2</sup> FOR 'RETAIL – NON FOOD', 225m<sup>2</sup> FOR 'RETAIL – FOOD') THUS 50L/100m<sup>2</sup> (NON FOOD RETAIL - WASTE AND RECYCLING)

668m<sup>2</sup> PROVIDED OF COMMON OPEN SPACE

WASTE CHUTES AND CAROSALS NO WASTE CHUTES OR CAROUSELS ARE PROPOSED FOR THIS DEVELOPMENT. RESIDENTS WILL TAKE THEIR OWN GARBAGE AND RECYCLING TO THE GARBAGE ENCLOSURE ON GROUND LEVEL FOR



17079

1









|        | Habit        | Container |
|--------|--------------|-----------|
|        | 7 x 4m       | 200ltr    |
|        | 5 x 4m       | 200ltr    |
|        | 7 x 4m       | 400ltr    |
|