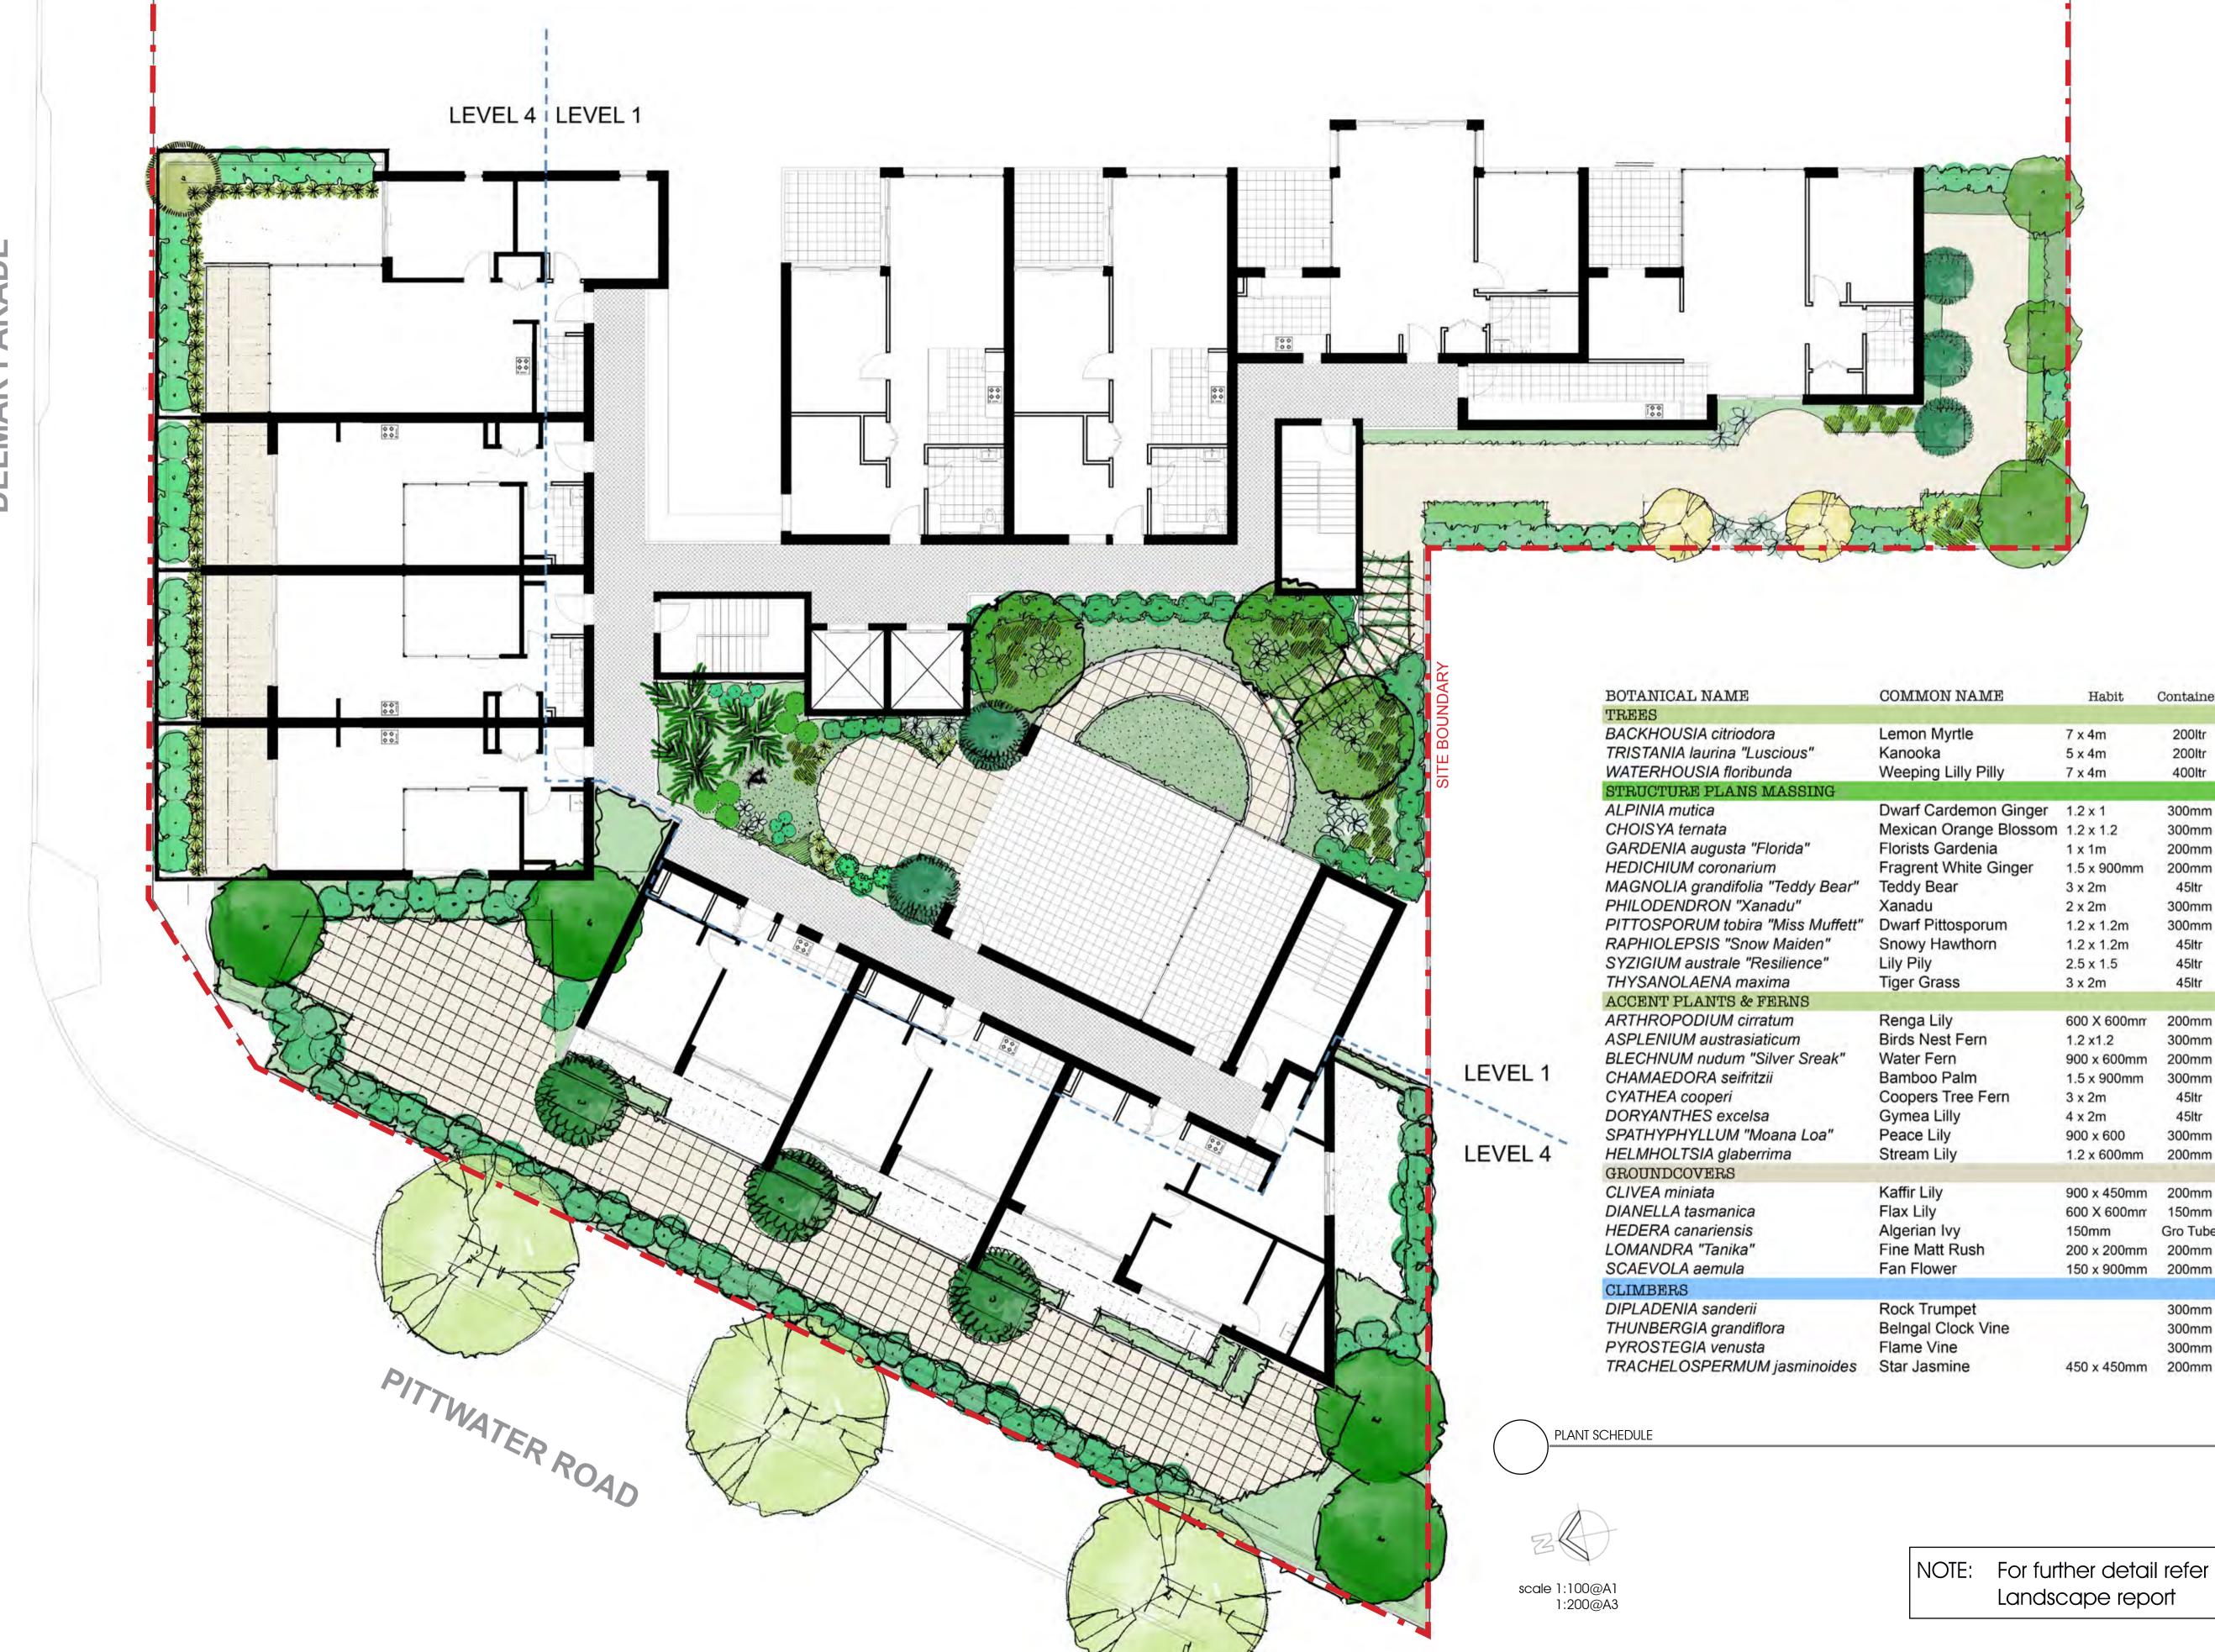

668m<sup>2</sup> PROVIDED OF COMMON OPEN SPACE

WASTE CHUTES AND CAROSALS NO WASTE CHUTES OR CAROUSELS ARE PROPOSED FOR THIS DEVELOPMENT. RESIDENTS WILL TAKE THEIR OWN GARBAGE AND RECYCLING TO THE GARBAGE ENCLOSURE ON GROUND LEVEL FOR

17079

1

|        | Habit        | Container |
|--------|--------------|-----------|
|        | 7 x 4m       | 200ltr    |
|        | 5 x 4m       | 200ltr    |
|        | 7 x 4m       | 400ltr    |
|        |              |           |
| Singer |              | 300mm     |
| lossom | 1.2 x 1.2    | 300mm     |
|        | 1 x 1m       | 200mm     |
| nger   | 1.5 x 900mm  | 200mm     |
|        | 3 x 2m       | 45ltr     |
|        | 2 x 2m       | 300mm     |
|        | 1.2 x 1.2m   | 300mm     |
|        | 1.2 x 1.2m   | 45ltr     |
|        | 2.5 x 1.5    | 45ltr     |
| _      | 3 x 2m       | 45ltr     |
|        | 600 X 600mm  | 200mm     |
|        | 1.2 x1.2     | 300mm     |
|        | 900 x 600mm  |           |
|        | 1.5 x 900mm  | 300mm     |
|        | 3 x 2m       | 45ltr     |
|        | 4 x 2m       | 45ltr     |
|        | 900 x 600    | 300mm     |
|        | 1.2 x 600mm  | 200mm     |
|        | 1.2 X 000000 | 20011111  |
|        | 900 x 450mm  | 200mm     |
|        | 600 X 600mm  | 150mm     |
|        | 150mm        | Gro Tube  |
|        | 200 x 200mm  | 200mm     |
|        | 150 x 900mm  | 200mm     |
|        |              | 000       |
|        |              | 300mm     |
|        |              | 300mm     |
|        |              | 300mm     |
|        | 450 x 450mm  | 200mm     |

Landscape report