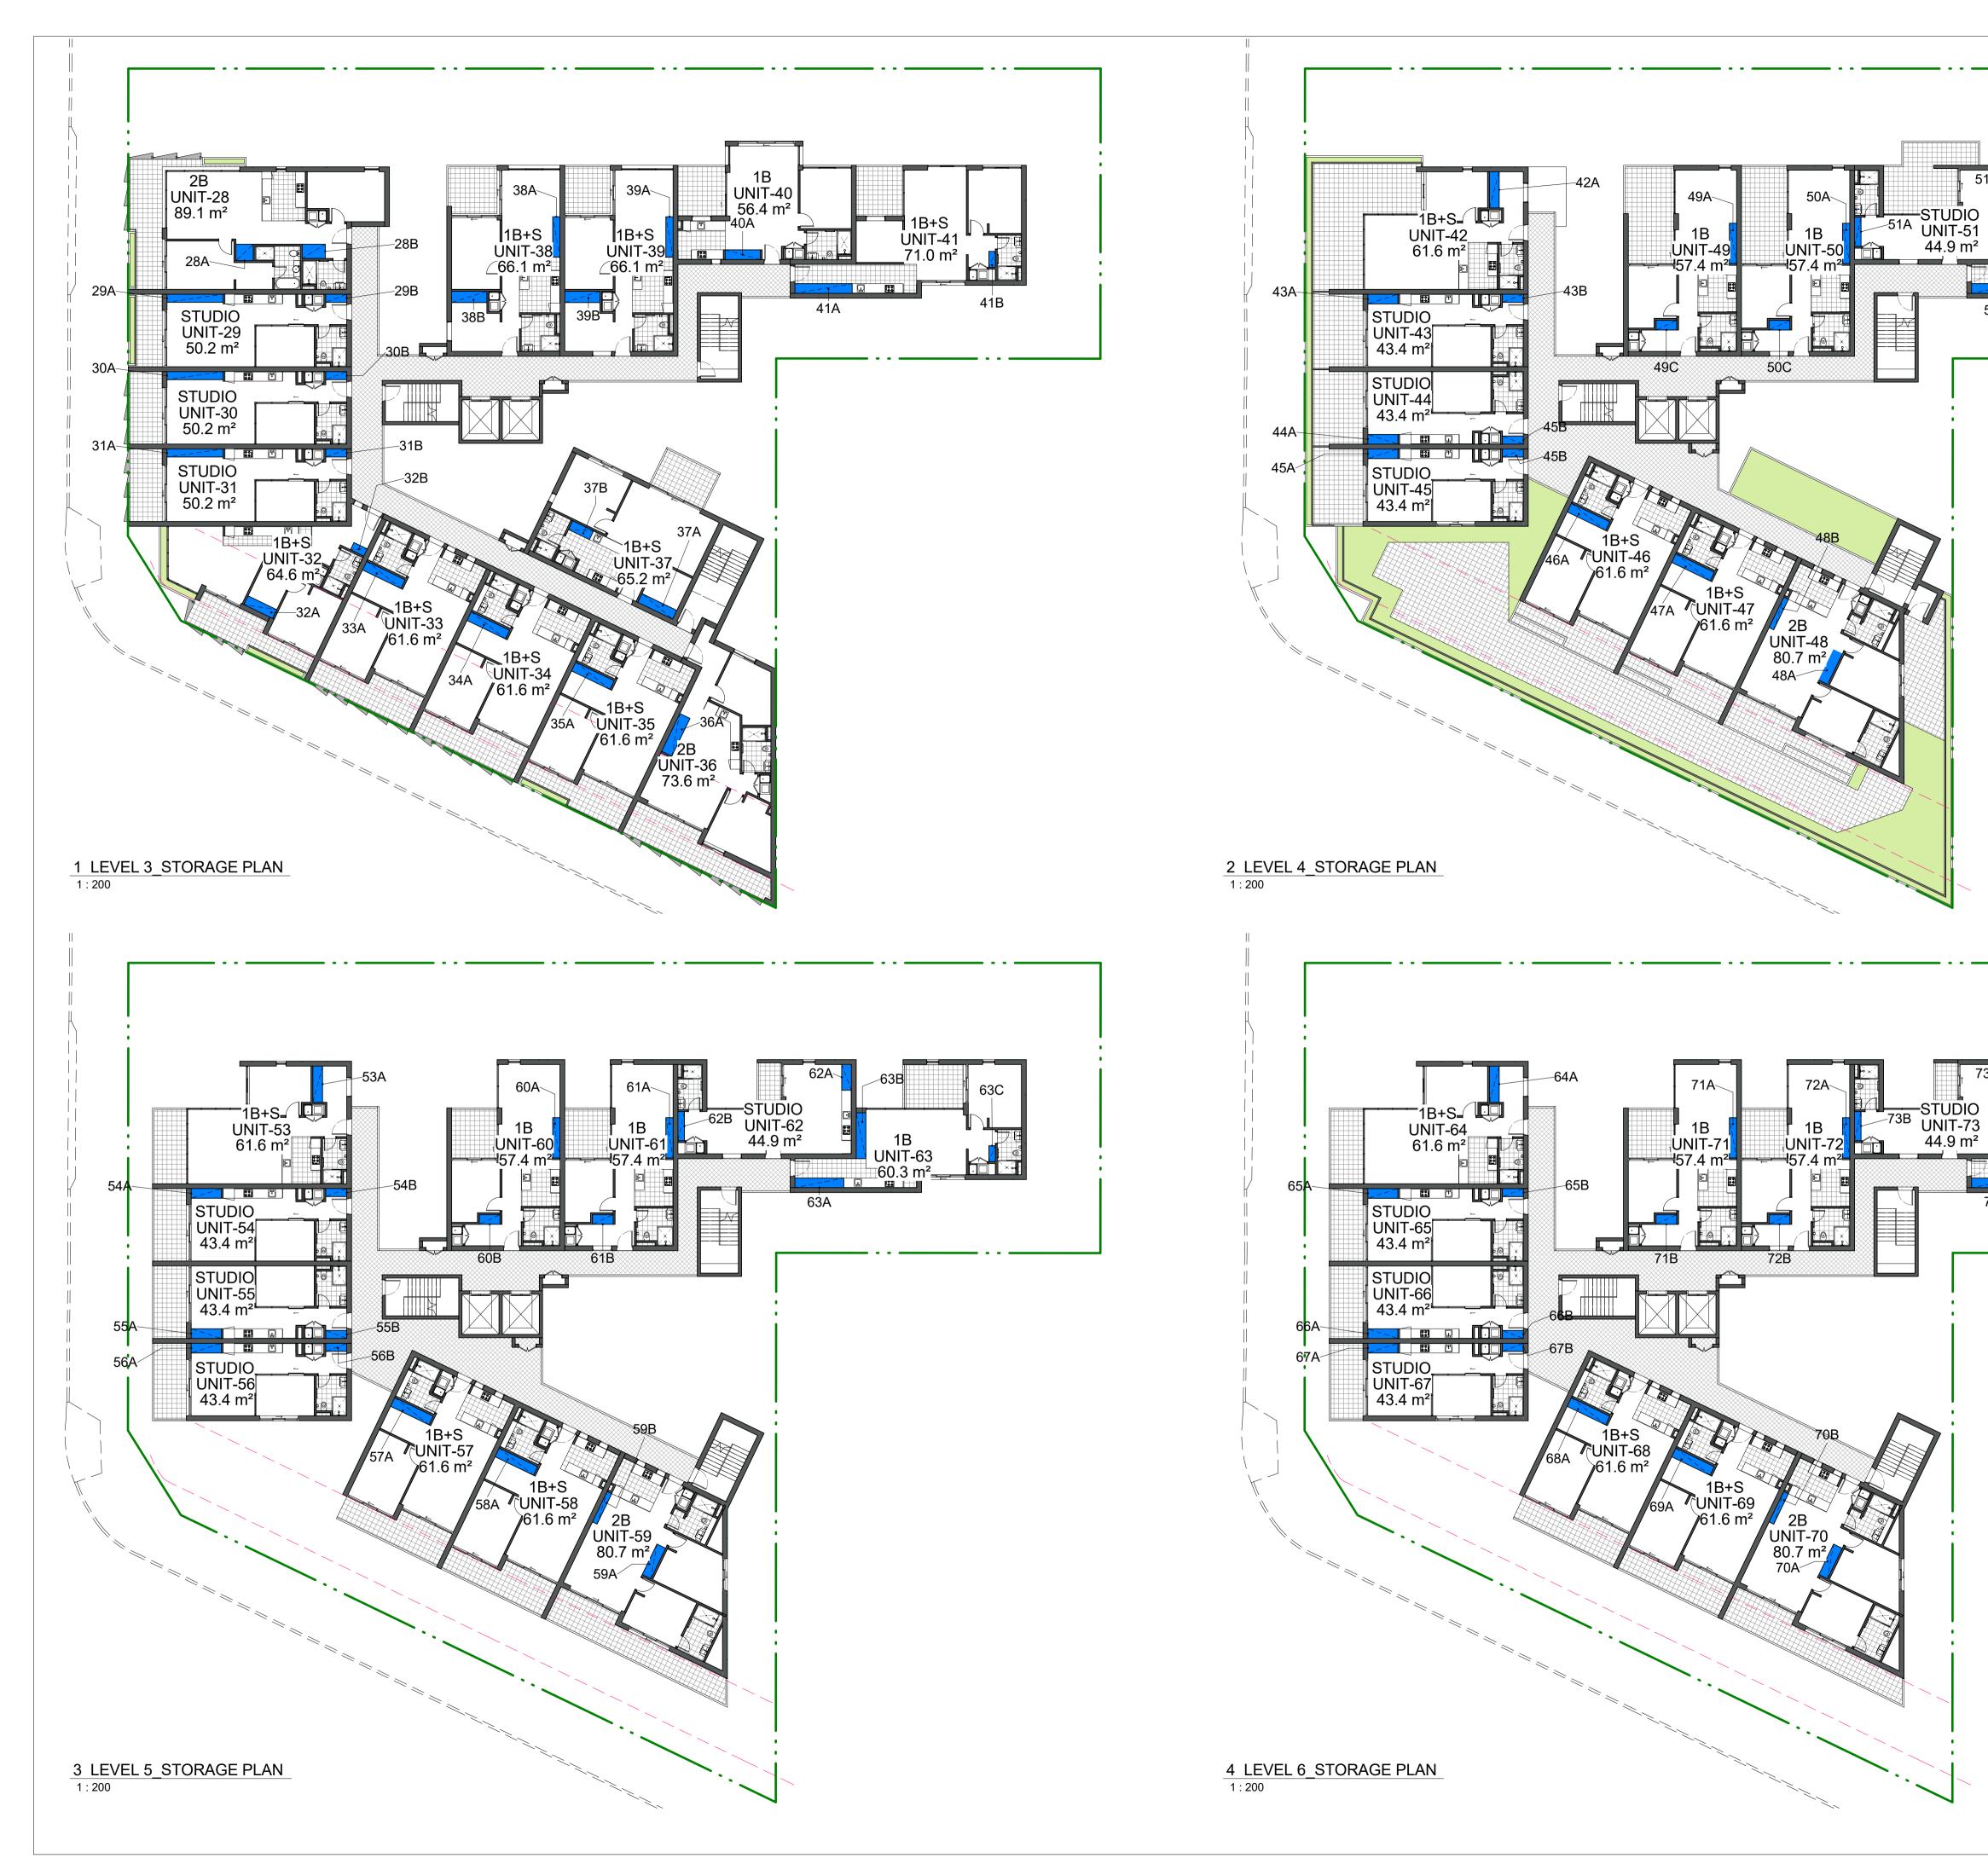

2 BASEMENT 1\_STORAGE PLAN 1 : 200

|                                                                                                                                                                                  |                                                                      | IMPORTANT NOTES:<br>Do not scale from drawings. All dimensions to be checked<br>on site before commencement of work. All discrepancies<br>to be brought to the attention of the Architect. Larger<br>scale drawings and written dimensions take preference.<br>This drawing is copyright and the property of the author,<br>and must not be retained, copied or used without the<br>express authority of MARCHESE + PARTNERS<br>INTERNATIONAL PTY. LTD.<br>DEVELOPMENT<br>APPLICATION |
|----------------------------------------------------------------------------------------------------------------------------------------------------------------------------------|----------------------------------------------------------------------|---------------------------------------------------------------------------------------------------------------------------------------------------------------------------------------------------------------------------------------------------------------------------------------------------------------------------------------------------------------------------------------------------------------------------------------------------------------------------------------|
|                                                                                                                                                                                  | FT CORE<br>LIFT-1<br>LIFT-2                                          |                                                                                                                                                                                                                                                                                                                                                                                                                                                                                       |
| 3 LEVEL 3_LIFT_DA<br>1:500                                                                                                                                                       |                                                                      | REVISION     DATE     DESCRIPTION     BY       1     01/12/2017     DEVELOPMENT APPLICATION     PM                                                                                                                                                                                                                                                                                                                                                                                    |
|                                                                                                                                                                                  | FT CORE   LIFT-1   LIFT-2                                            |                                                                                                                                                                                                                                                                                                                                                                                                                                                                                       |
| 6 LEVEL 6_LIFT_DA<br>1 : 500<br>BUILDING CORE COMPLIANCE (TABLE 2)                                                                                                               | BUILDING CORE COMPLIANCE                                             | marchese<br>partners                                                                                                                                                                                                                                                                                                                                                                                                                                                                  |
| BUILDING<br>CORE Level Count                                                                                                                                                     | BUILDING<br>CORE Level Count                                         | Marchese Partners International Pty Ltd                                                                                                                                                                                                                                                                                                                                                                                                                                               |
| LIFT-1       LEVEL 1       6         LIFT-1       LEVEL 2       7         LIFT-1       LEVEL 3       7         LIFT-1       LEVEL 4       5         LIFT-1       LEVEL 5       5 | LIFT-1 LEVEL 1 6<br>LIFT-2 LEVEL 1 7<br>13<br>LIFT-1 LEVEL 2 7       | Unit 2 Level 6, 15 London Circuit<br>Canberra, ACT 2601. Australia<br><b>P</b> +61 2 6257 1400 <b>F</b> +61 2 6257 4319<br><b>E</b> info@marchesepartners.com<br>www.marchesepartners.com<br>Sydney · Brisbane · <b>Canberra</b><br>Melbourne · Adelaide · Perth · London<br>Kuala Lumpur · Auckland · Chistchurch<br>ACN 20 098 552 151                                                                                                                                              |
| LIFT-1 LEVEL 6 5<br>35<br>LIFT-2 LEVEL 1 7<br>LIFT-2 LEVEL 2 7<br>LIFT-2 LEVEL 3 7                                                                                               | LIFT-2 LEVEL 2 7<br>14<br>LIFT-1 LEVEL 3 7<br>LIFT-2 LEVEL 3 7<br>14 | CLIENT<br>GANNET<br>DEVELOPMENTS                                                                                                                                                                                                                                                                                                                                                                                                                                                      |
| LIFT-2 LEVEL 4 6<br>LIFT-2 LEVEL 5 6<br>LIFT-2 LEVEL 6 6<br>39<br>Grand total: 74 74                                                                                             | LIFT-1 LEVEL 4 5<br>LIFT-2 LEVEL 4 6<br>11                           | PROJECT<br>2 DELMAR PARADE,<br>DEE WHY, NSW<br>DRAWING TITLE                                                                                                                                                                                                                                                                                                                                                                                                                          |
|                                                                                                                                                                                  | LIFT-1 LEVEL 5 5<br>LIFT-2 LEVEL 5 6<br>11                           |                                                                                                                                                                                                                                                                                                                                                                                                                                                                                       |