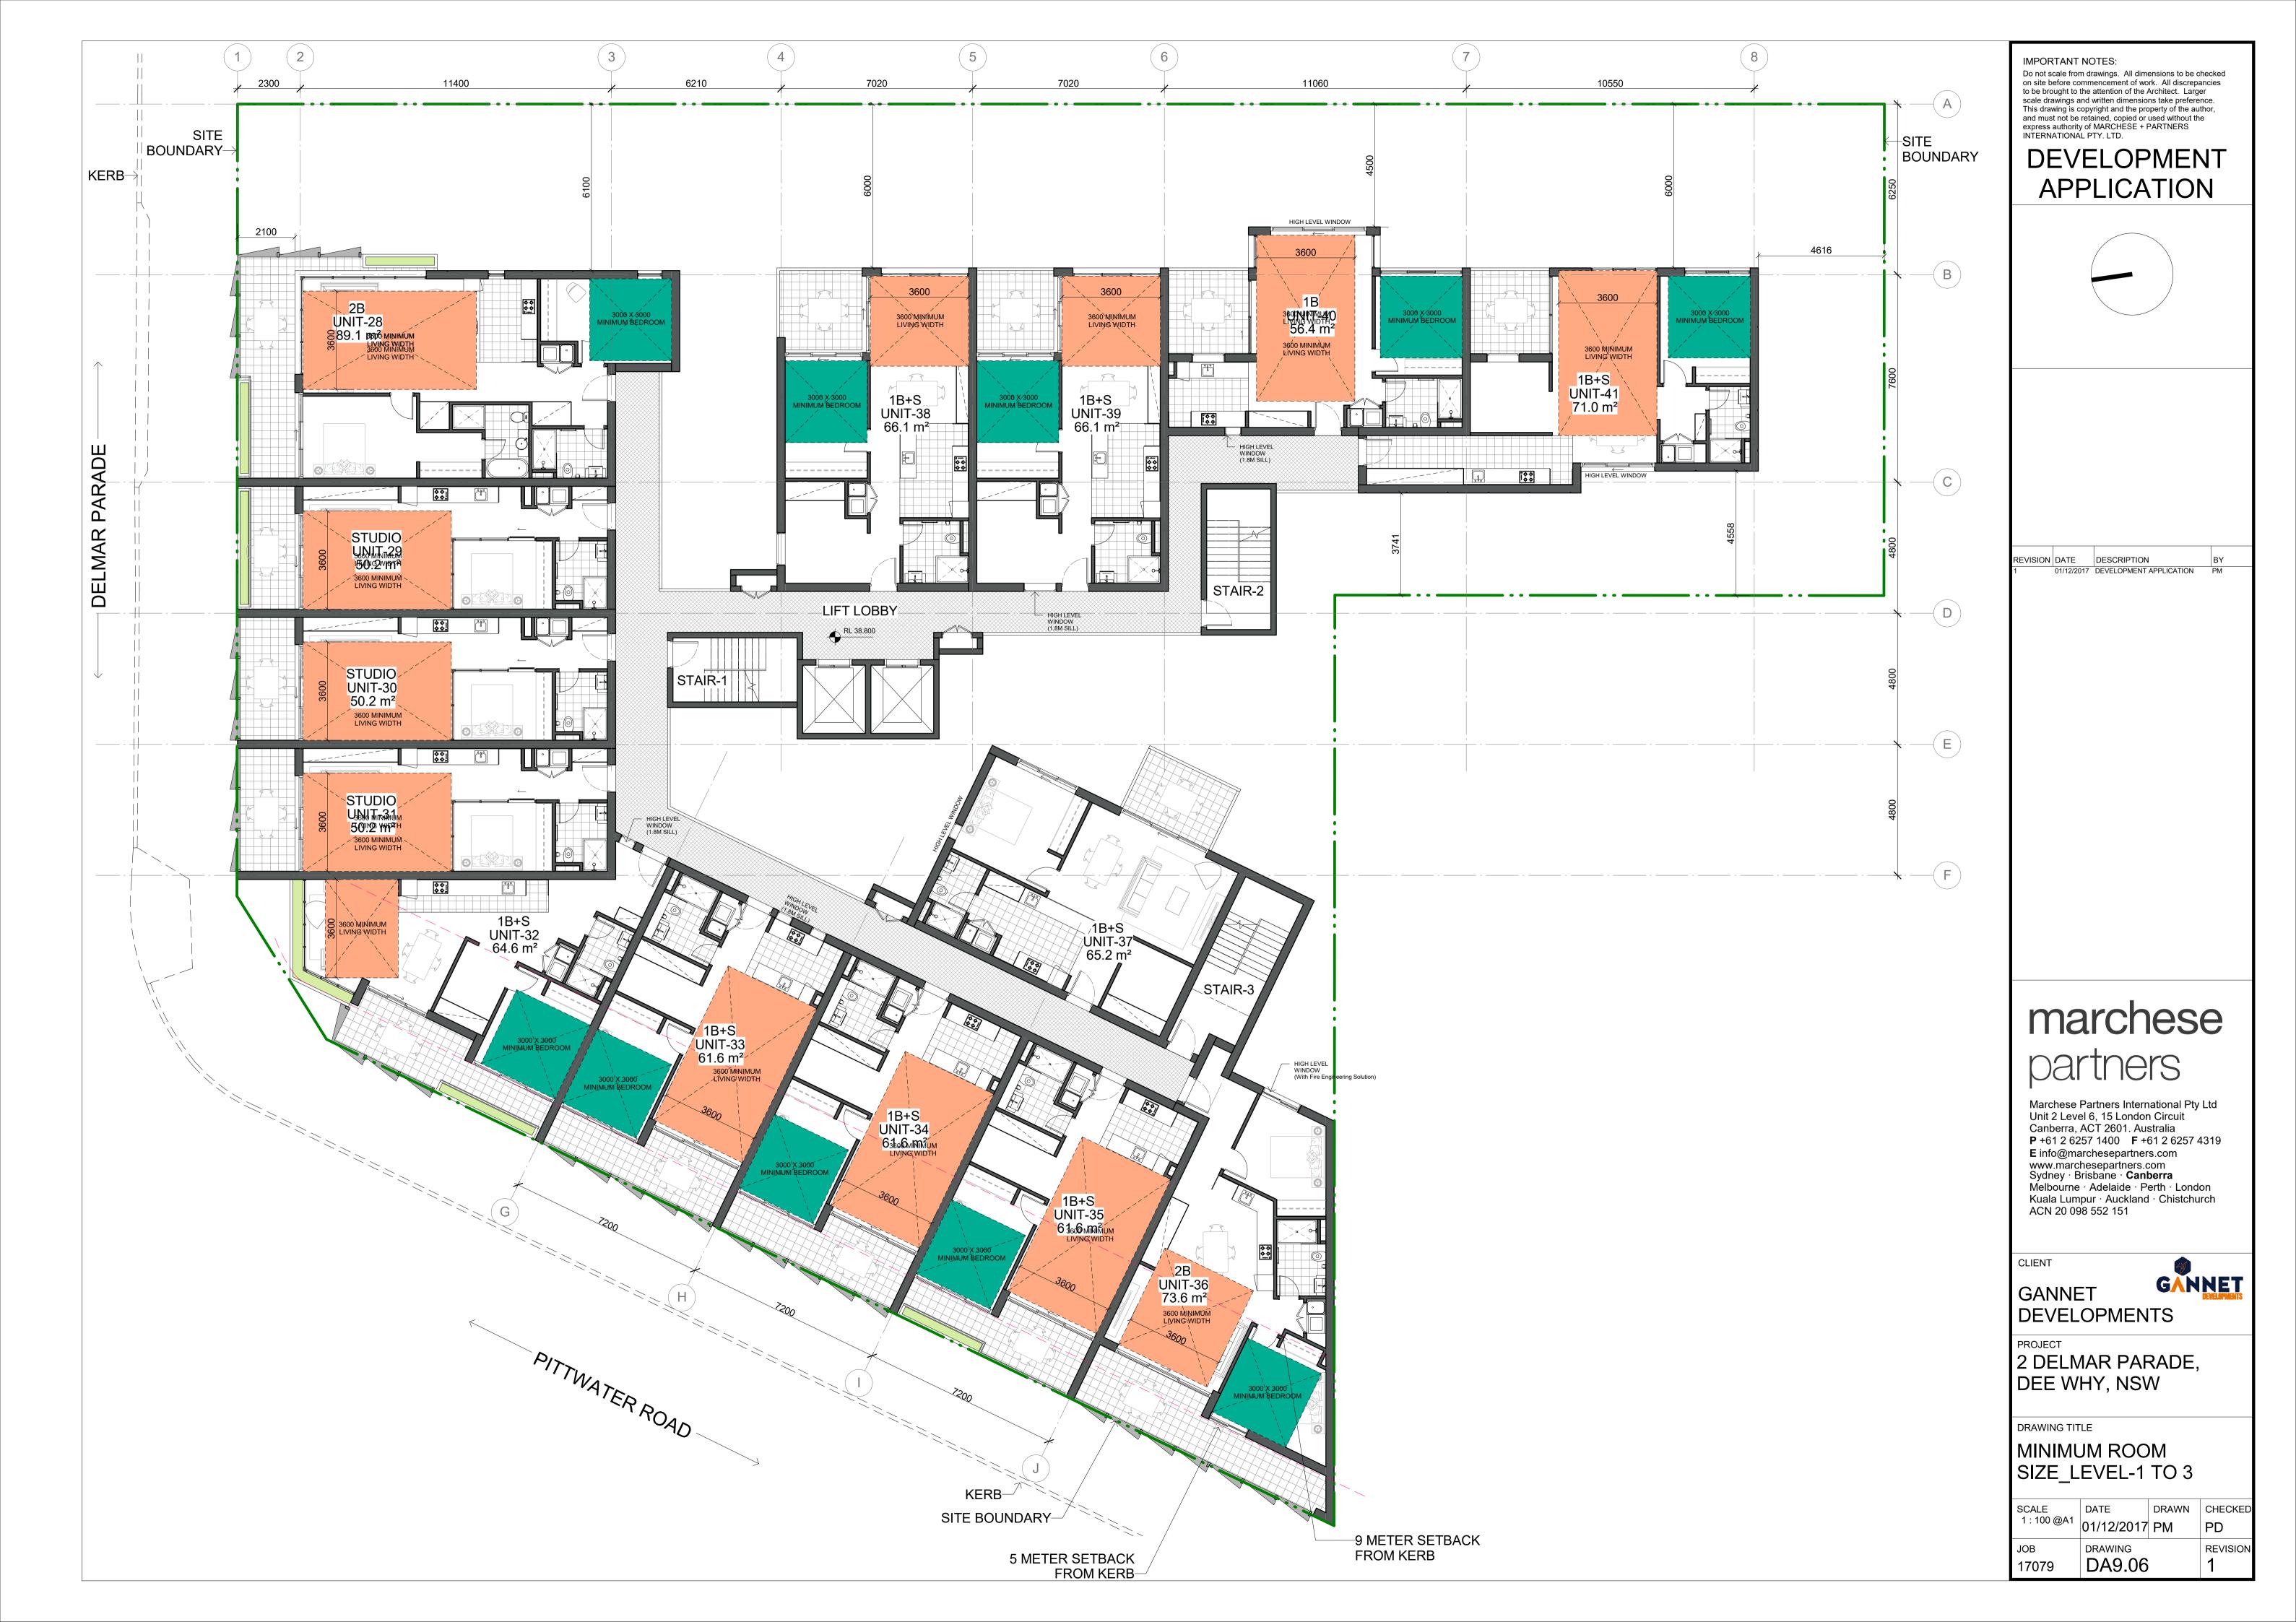

2 BASEMENT 1\_STORAGE PLAN 1 : 200





























|                                                                                                                                                                                  |                                                                      | IMPORTANT NOTES:<br>Do not scale from drawings. All dimensions to be checked<br>on site before commencement of work. All discrepancies<br>to be brought to the attention of the Architect. Larger<br>scale drawings and written dimensions take preference.<br>This drawing is copyright and the property of the author,<br>and must not be retained, copied or used without the<br>express authority of MARCHESE + PARTNERS<br>INTERNATIONAL PTY. LTD.<br>DEVELOPMENT<br>APPLICATION |
|---