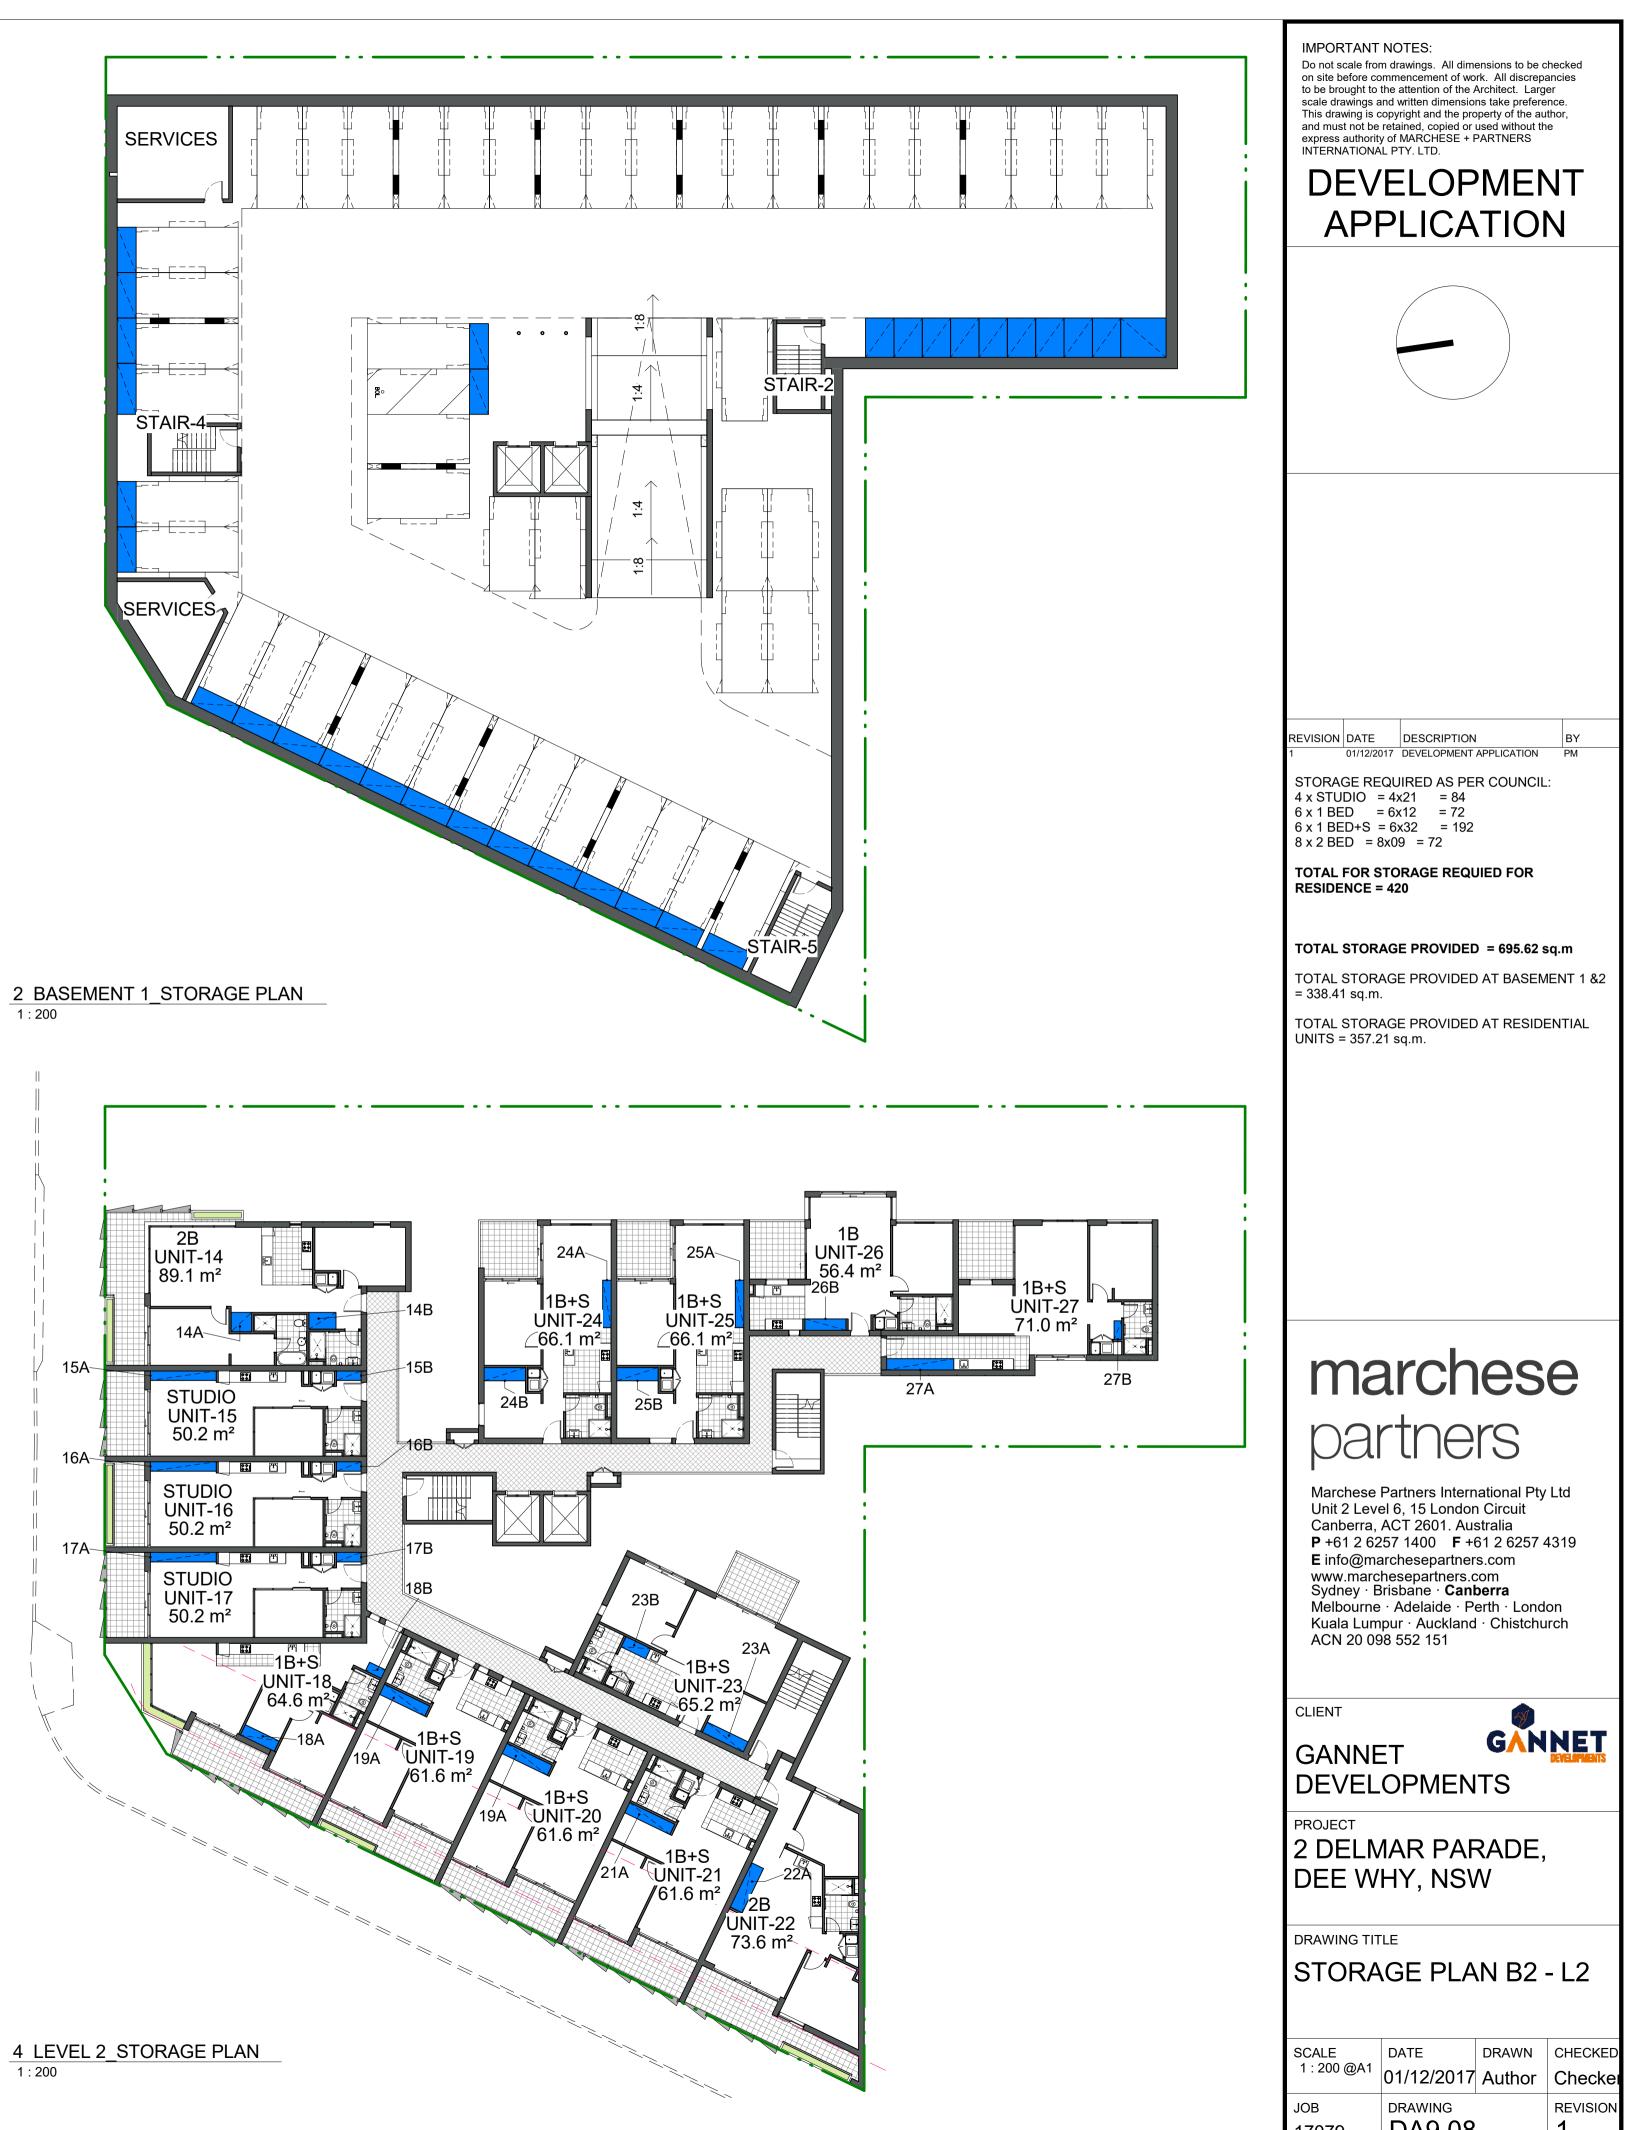

2 BASEMENT 1\_STORAGE PLAN 1 : 200

|                                                                                                                                                                                  |                                                                      | IMPORTANT NOTES:<br>Do not scale from drawings. All dimensions to be checked<br>on site before commencement of work. All discrepancies<br>to be brought to the attention of the Architect. Larger<br>scale drawings and written dimensions take preference.<br>This drawing is copyright and the property of the author,<br>and must not be retained, copied or used without the<br>express authority of MARCHESE + PARTNERS<br>INTERNATIONAL PTY. LTD.<br>DEVELOPMENT<br>APPLICATION |
|----------------------------------------------------------------------------------------------------------------------------------------------------------------------------------|----------------------------------------------------------------------|---------------------------------------------------------------------------------------------------------------------------------------------------------------------------------------------------------------------------------------------------------------------------------------------------------------------------------------------------------------------------------------------------------------------------------------------------------------------------------------|
|                                                                                                                                                                                  | FT CORE<br>LIFT-1<br>LIFT-2                                          |                                                                                                                                                                                                                                                                                                                                                                                                                                                                                       |
| 3 LEVEL 3_LIFT_DA<br>1:500                                                                                                                                                       |                                                                      | REVISION     DATE     DESCRIPTION     BY       1     01/12/2017     DEVELOPMENT APPLICATION     PM                                                                                                                                                                                                                                                                                                                                                                                    |
|                                                                                                                                                                                  | FT CORE   LIFT-1   LIFT-2                                            |                                                                                                                                                                                                                                                                                                                                                                                                                                                                                       |
| 6 LEVEL 6_LIFT_DA<br>1 : 500<br>BUILDING CORE COMPLIANCE (TABLE 2)                                                                                                               | BUILDING CORE COMPLIANCE                                             | marchese<br>partners                                                                                                                                                                                                                                                                                                                                                                                                                                                                  |
| BUILDING<br>CORE Level Count                                                                                                                                                     | BUILDING<br>CORE Level Count                                         | Marchese Partners International Pty Ltd                                                                                                                                                                                                                                                                                                                                                                                                                                               |
| LIFT-1       LEVEL 1       6         LIFT-1       LEVEL 2       7         LIFT-1       LEVEL 3       7         LIFT-1       LEVEL 4       5         LIFT-1       LEVEL 5       5 | LIFT-1 LEVEL 1 6<br>LIFT-2 LEVEL 1 7<br>13<br>LIFT-1 LEVEL 2 7       | Unit 2 Level 6, 15 London Circuit<br>Canberra, ACT 2601. Australia<br><b>P</b> +61 2 6257 1400 <b>F</b> +61 2 6257 4319<br><b>E</b> info@marchesepartners.com<br>www.marchesepartners.com<br>Sydney · Brisbane · <b>Canberra</b><br>Melbourne · Adelaide · Perth · London<br>Kuala Lumpur · Auckland · Chistchurch<br>ACN 20 098 552 151                                                                                                                                              |
| LIFT-1 LEVEL 6 5<br>35<br>LIFT-2 LEVEL 1 7<br>LIFT-2 LEVEL 2 7<br>LIFT-2 LEVEL 3 7                                                                                               | LIFT-2 LEVEL 2 7<br>14<br>LIFT-1 LEVEL 3 7<br>LIFT-2 LEVEL 3 7<br>14 | CLIENT<br>GANNET<br>DEVELOPMENTS                                                                                                                                                                                                                                                                                                                                                                                                                                                      |
| LIFT-2 LEVEL 4 6<br>LIFT-2 LEVEL 5 6<br>LIFT-2 LEVEL 6 6<br>39<br>Grand total: 74 74                                                                                             | LIFT-1 LEVEL 4 5<br>LIFT-2 LEVEL 4 6<br>11                           | PROJECT<br>2 DELMAR PARADE,<br>DEE WHY, NSW<br>DRAWING TITLE                                                                                                                                                                                                                                                                                                                                                                                                                          |
|                                                                                                                                                                                  | LIFT-1 LEVEL 5 5<br>LIFT-2 LEVEL 5 6<br>11                           |                                                                                                                                                                                                                                                                                                                                                                                                                                                                                       |