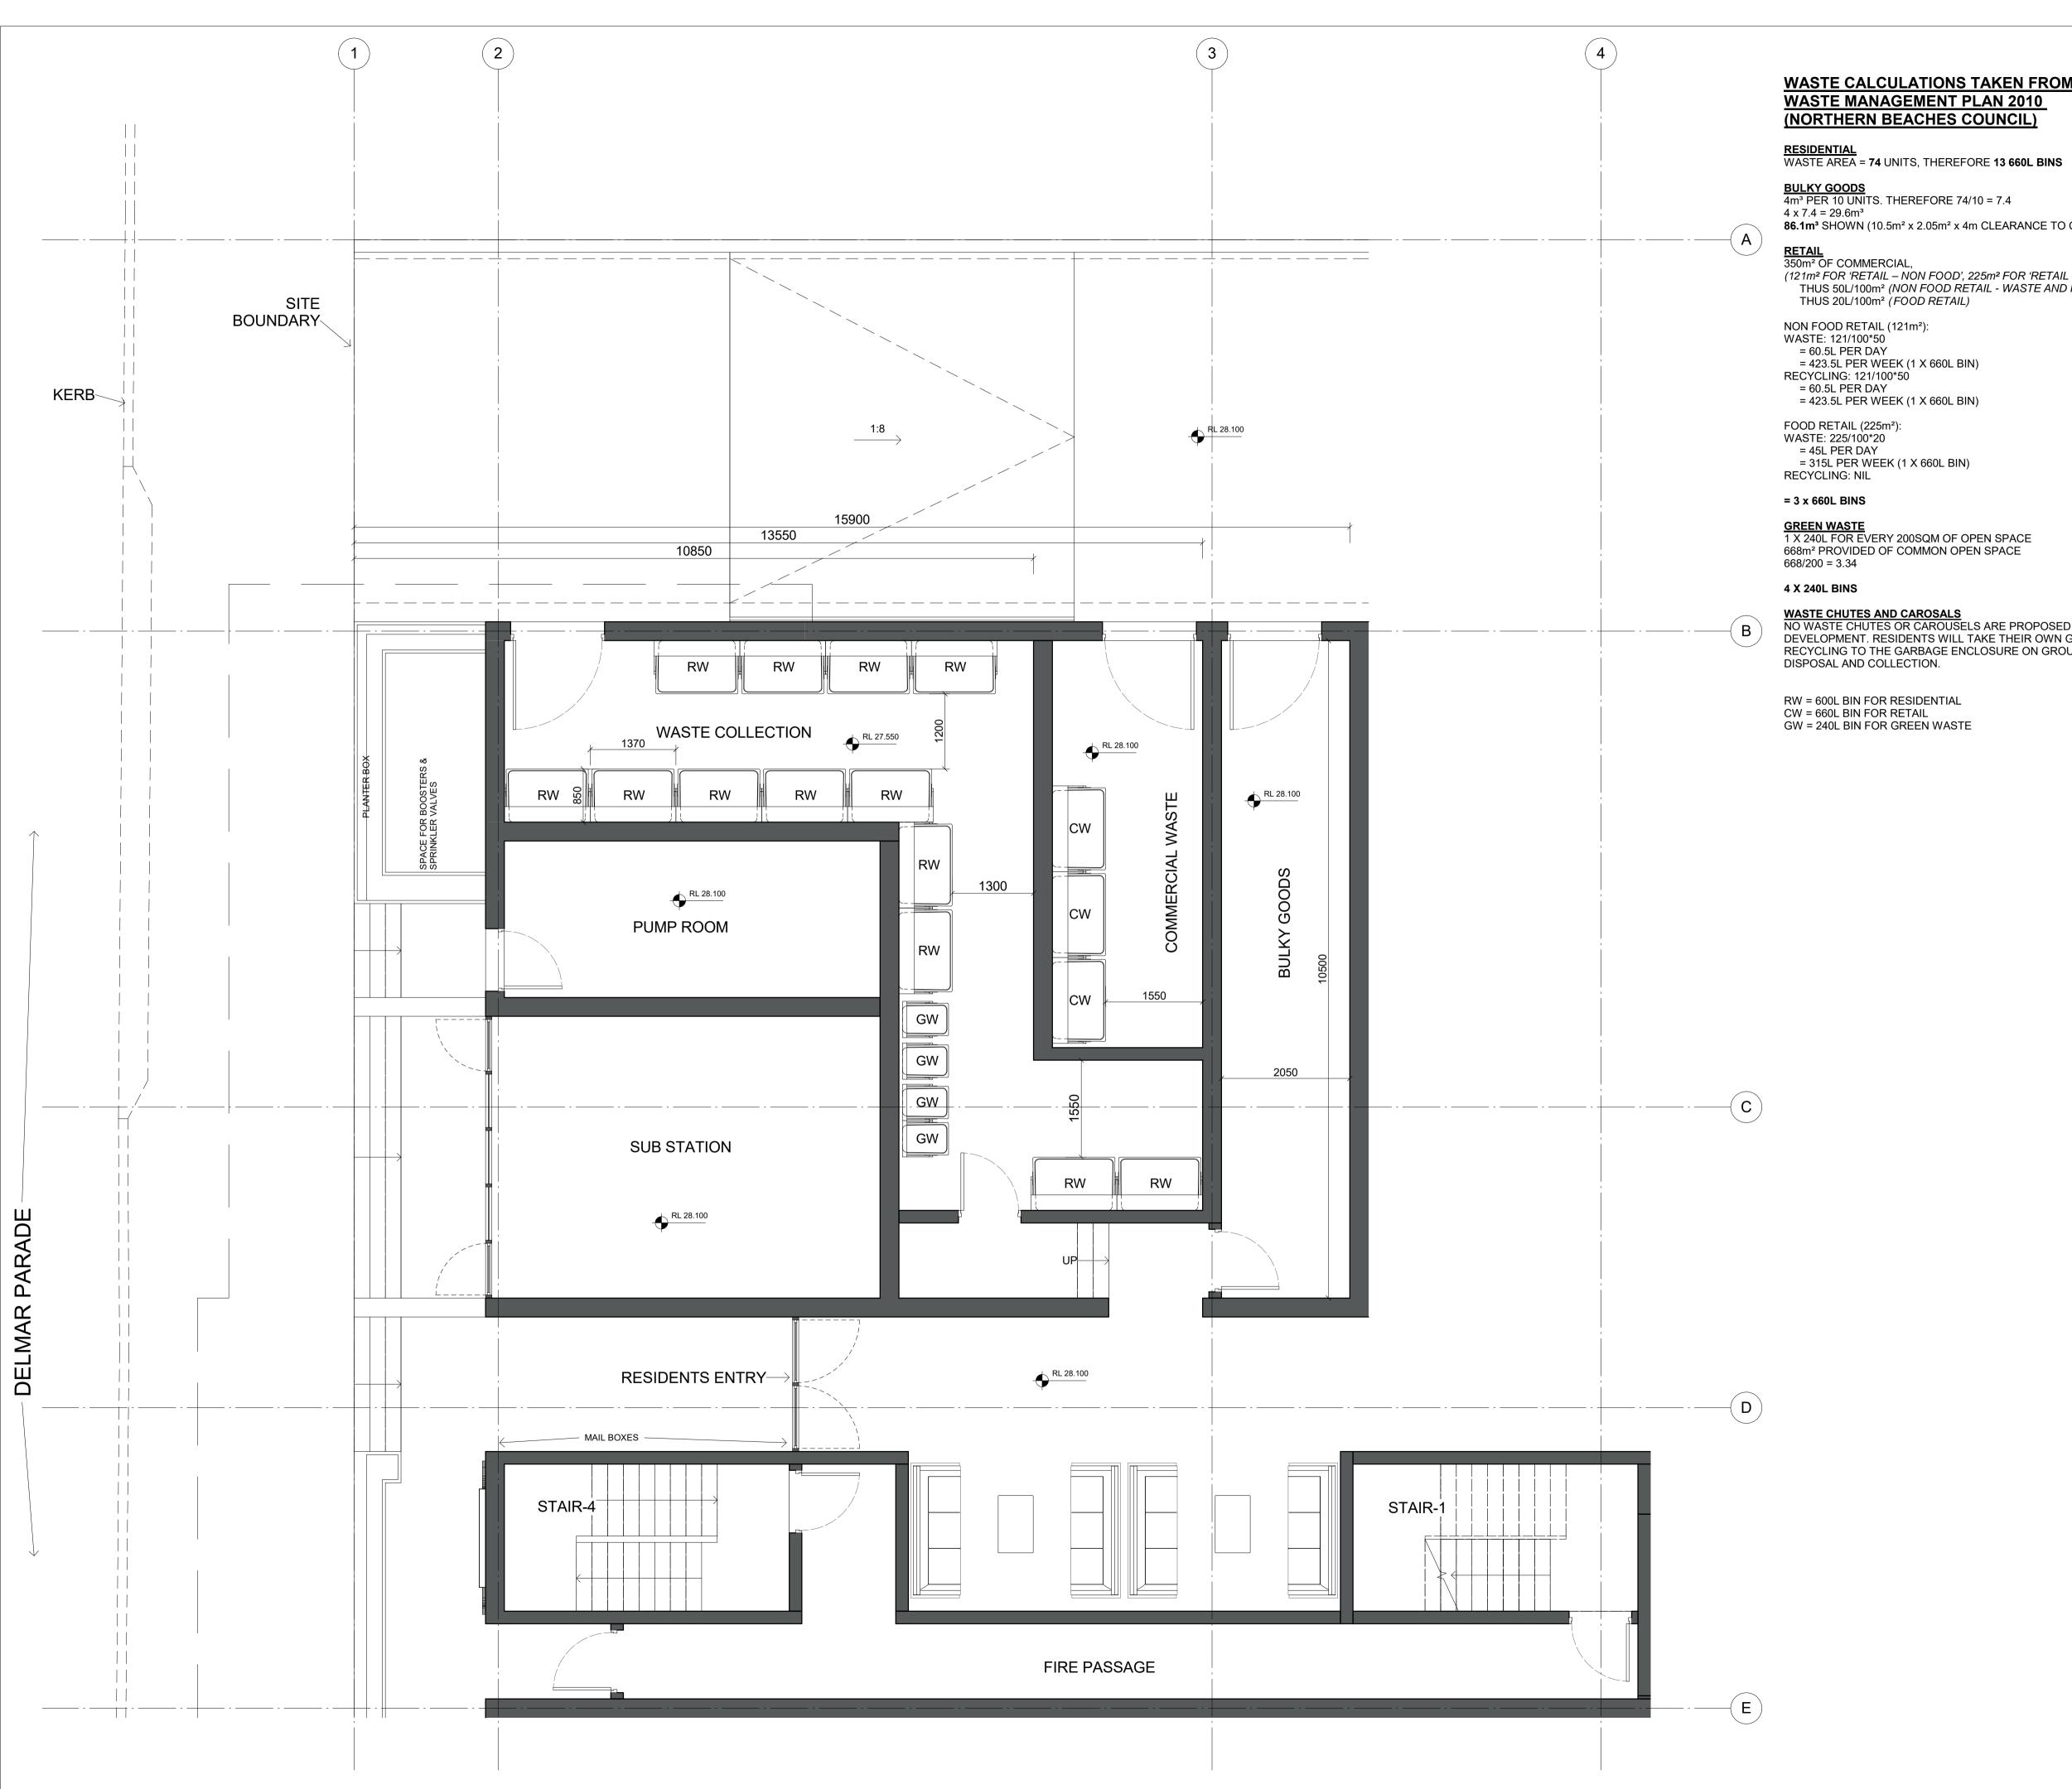

## WASTE CALCULATIONS TAKEN FROM WARRINGAH WASTE MANAGEMENT PLAN 2010 (NORTHERN BEACHES COUNCIL)

**86.1m<sup>3</sup>** SHOWN (10.5m<sup>2</sup> x 2.05m<sup>2</sup> x 4m CLEARANCE TO CEILING)

(121m<sup>2</sup> FOR 'RETAIL – NON FOOD', 225m<sup>2</sup> FOR 'RETAIL – FOOD') THUS 50L/100m<sup>2</sup> (NON FOOD RETAIL - WASTE AND RECYCLING)

668m<sup>2</sup> PROVIDED OF COMMON OPEN SPACE

WASTE CHUTES AND CAROSALS NO WASTE CHUTES OR CAROUSELS ARE PROPOSED FOR THIS DEVELOPMENT. RESIDENTS WILL TAKE THEIR OWN GARBAGE AND RECYCLING TO THE GARBAGE ENCLOSURE ON GROUND LEVEL FOR