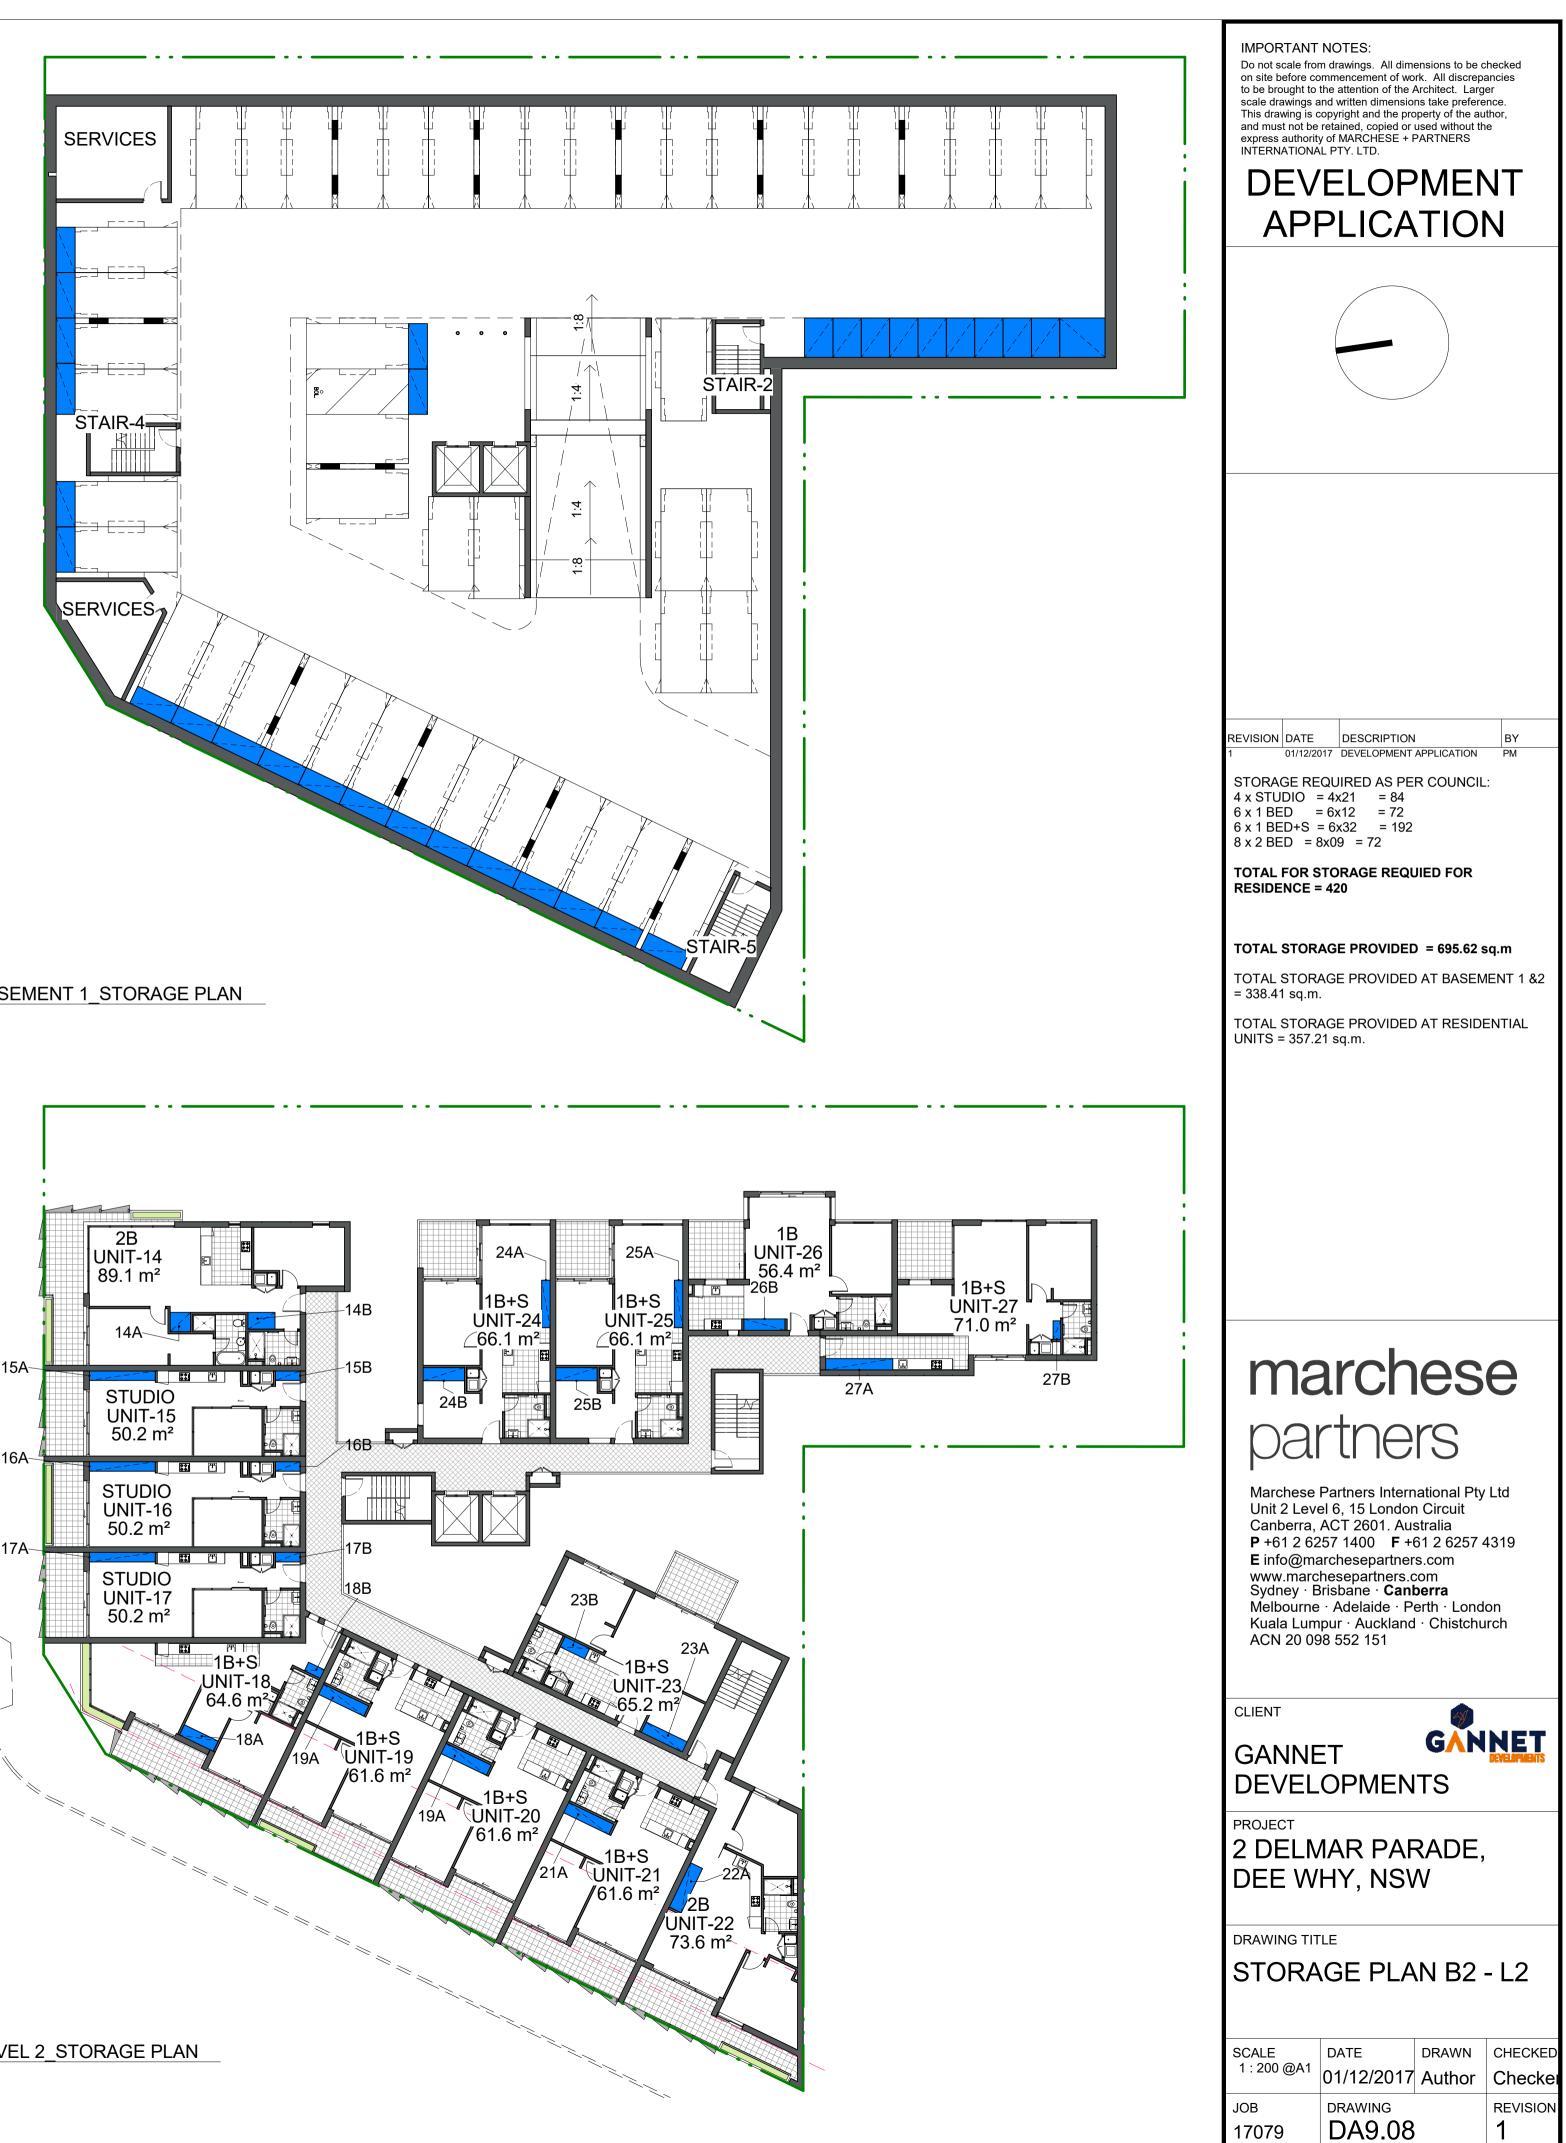

2 BASEMENT 1\_STORAGE PLAN 1 : 200

|                                                                                                                                                                                  |                                                                      | IMPORTANT NOTES:<br>Do not scale from drawings. All dimensions to be checked<br>on site before commencement of work. All discrepancies<br>to be brought to the attention of the Architect. Larger<br>scale drawings and written dimensions take preference.<br>This drawing is copyright and the property of the author,<br>and must not be retained, copied or used without the<br>express authority of MARCHESE + PARTNERS<br>INTERNATIONAL PTY. LTD.<br>DEVELOPMENT<br>APPLICATION |
|----------------------------------------------------------------------------------------------------------------------------------------------------------------------------------|----------------------------------------------------------------------|---------------------------------------------------------------------------------------------------------------------------------------------------------------------------------------------------------------------------------------------------------------------------------------------------------------------------------------------------------------------------------------------------------------------------------------------------------------------------------------|
|                                                                                                                                                                                  | FT CORE<br>LIFT-1<br>LIFT-2                                          |                                                                                                                                                                                                                                                                                                                                                                                                                                                                                       |
| 3 LEVEL 3_LIFT_DA<br>1:500                                                                                                                                                       |                                                                      | REVISION     DATE     DESCRIPTION     BY       1     01/12/2017     DEVELOPMENT APPLICATION     PM                                                                                                                                                                                                                                                                                                                                                                                    |
|                                                                                                                                                                                  | FT CORE   LIFT-1   LIFT-2                                            |                                                                                                                                                                                                                                                                                                                                                                                                                                                                                       |
| 6 LEVEL 6_LIFT_DA<br>1 : 500<br>BUILDING CORE COMPLIANCE (TABLE 2)                                                                                                               | BUILDING CORE COMPLIANCE                                             | marchese<br>partners                                                                                                                                                                                                                                                                                                                                                                                                                                                                  |
| BUILDING<br>CORE Level Count                                                                                                                                                     | BUILDING<br>CORE Level Count                                         | Marchese Partners International Pty Ltd                                                                                                                                                                                                                                                                                                                                                                                                                                               |
| LIFT-1       LEVEL 1       6         LIFT-1       LEVEL 2       7         LIFT-1       LEVEL 3       7         LIFT-1       LEVEL 4       5         LIFT-1       LEVEL 5       5 | LIFT-1 LEVEL 1 6<br>LIFT-2 LEVEL 1 7<br>13<br>LIFT-1 LEVEL 2 7       | Unit 2 Level 6, 15 London Circuit<br>Canberra, ACT 2601. Australia<br><b>P</b> +61 2 6257 1400 <b>F</b> +61 2 6257 4319<br><b>E</b> info@marchesepartners.com<br>www.marchesepartners.com<br>Sydney · Brisbane · <b>Canberra</b><br>Melbourne · Adelaide · Perth · London<br>Kuala Lumpur · Auckland · Chistchurch<br>ACN 20 098 552 151                                                                                                                                              |
| LIFT-1 LEVEL 6 5<br>35<br>LIFT-2 LEVEL 1 7<br>LIFT-2 LEVEL 2 7<br>LIFT-2 LEVEL 3 7                                                                                               | LIFT-2 LEVEL 2 7<br>14<br>LIFT-1 LEVEL 3 7<br>LIFT-2 LEVEL 3 7<br>14 | CLIENT<br>GANNET<br>DEVELOPMENTS                                                                                                                                                                                                                                                                                                                                                                                                                                                      |
| LIFT-2 LEVEL 4 6<br>LIFT-2 LEVEL 5 6<br>LIFT-2 LEVEL 6 6<br>39<br>Grand total: 74 74                                                                                             | LIFT-1 LEVEL 4 5<br>LIFT-2 LEVEL 4 6<br>11                           | PROJECT<br>2 DELMAR PARADE,<br>DEE WHY, NSW<br>DRAWING TITLE                                                                                                                                                                                                                                                                                                                                                                                                                          |
|                                                                                                                                                                                  | LIFT-1 LEVEL 5 5<br>LIFT-2 LEVEL 5 6<br>11                           |                                                                                                                                                                                                                                                                                                                                                                                                                                                                                       |

DRAWN CHECKED PD drawing DA9.10 REVISION <sub>ЈОВ</sub> 17079

11

11

74

LIFT-1 LEVEL 6 5

LIFT-2 LEVEL 6 6

Grand total: 74