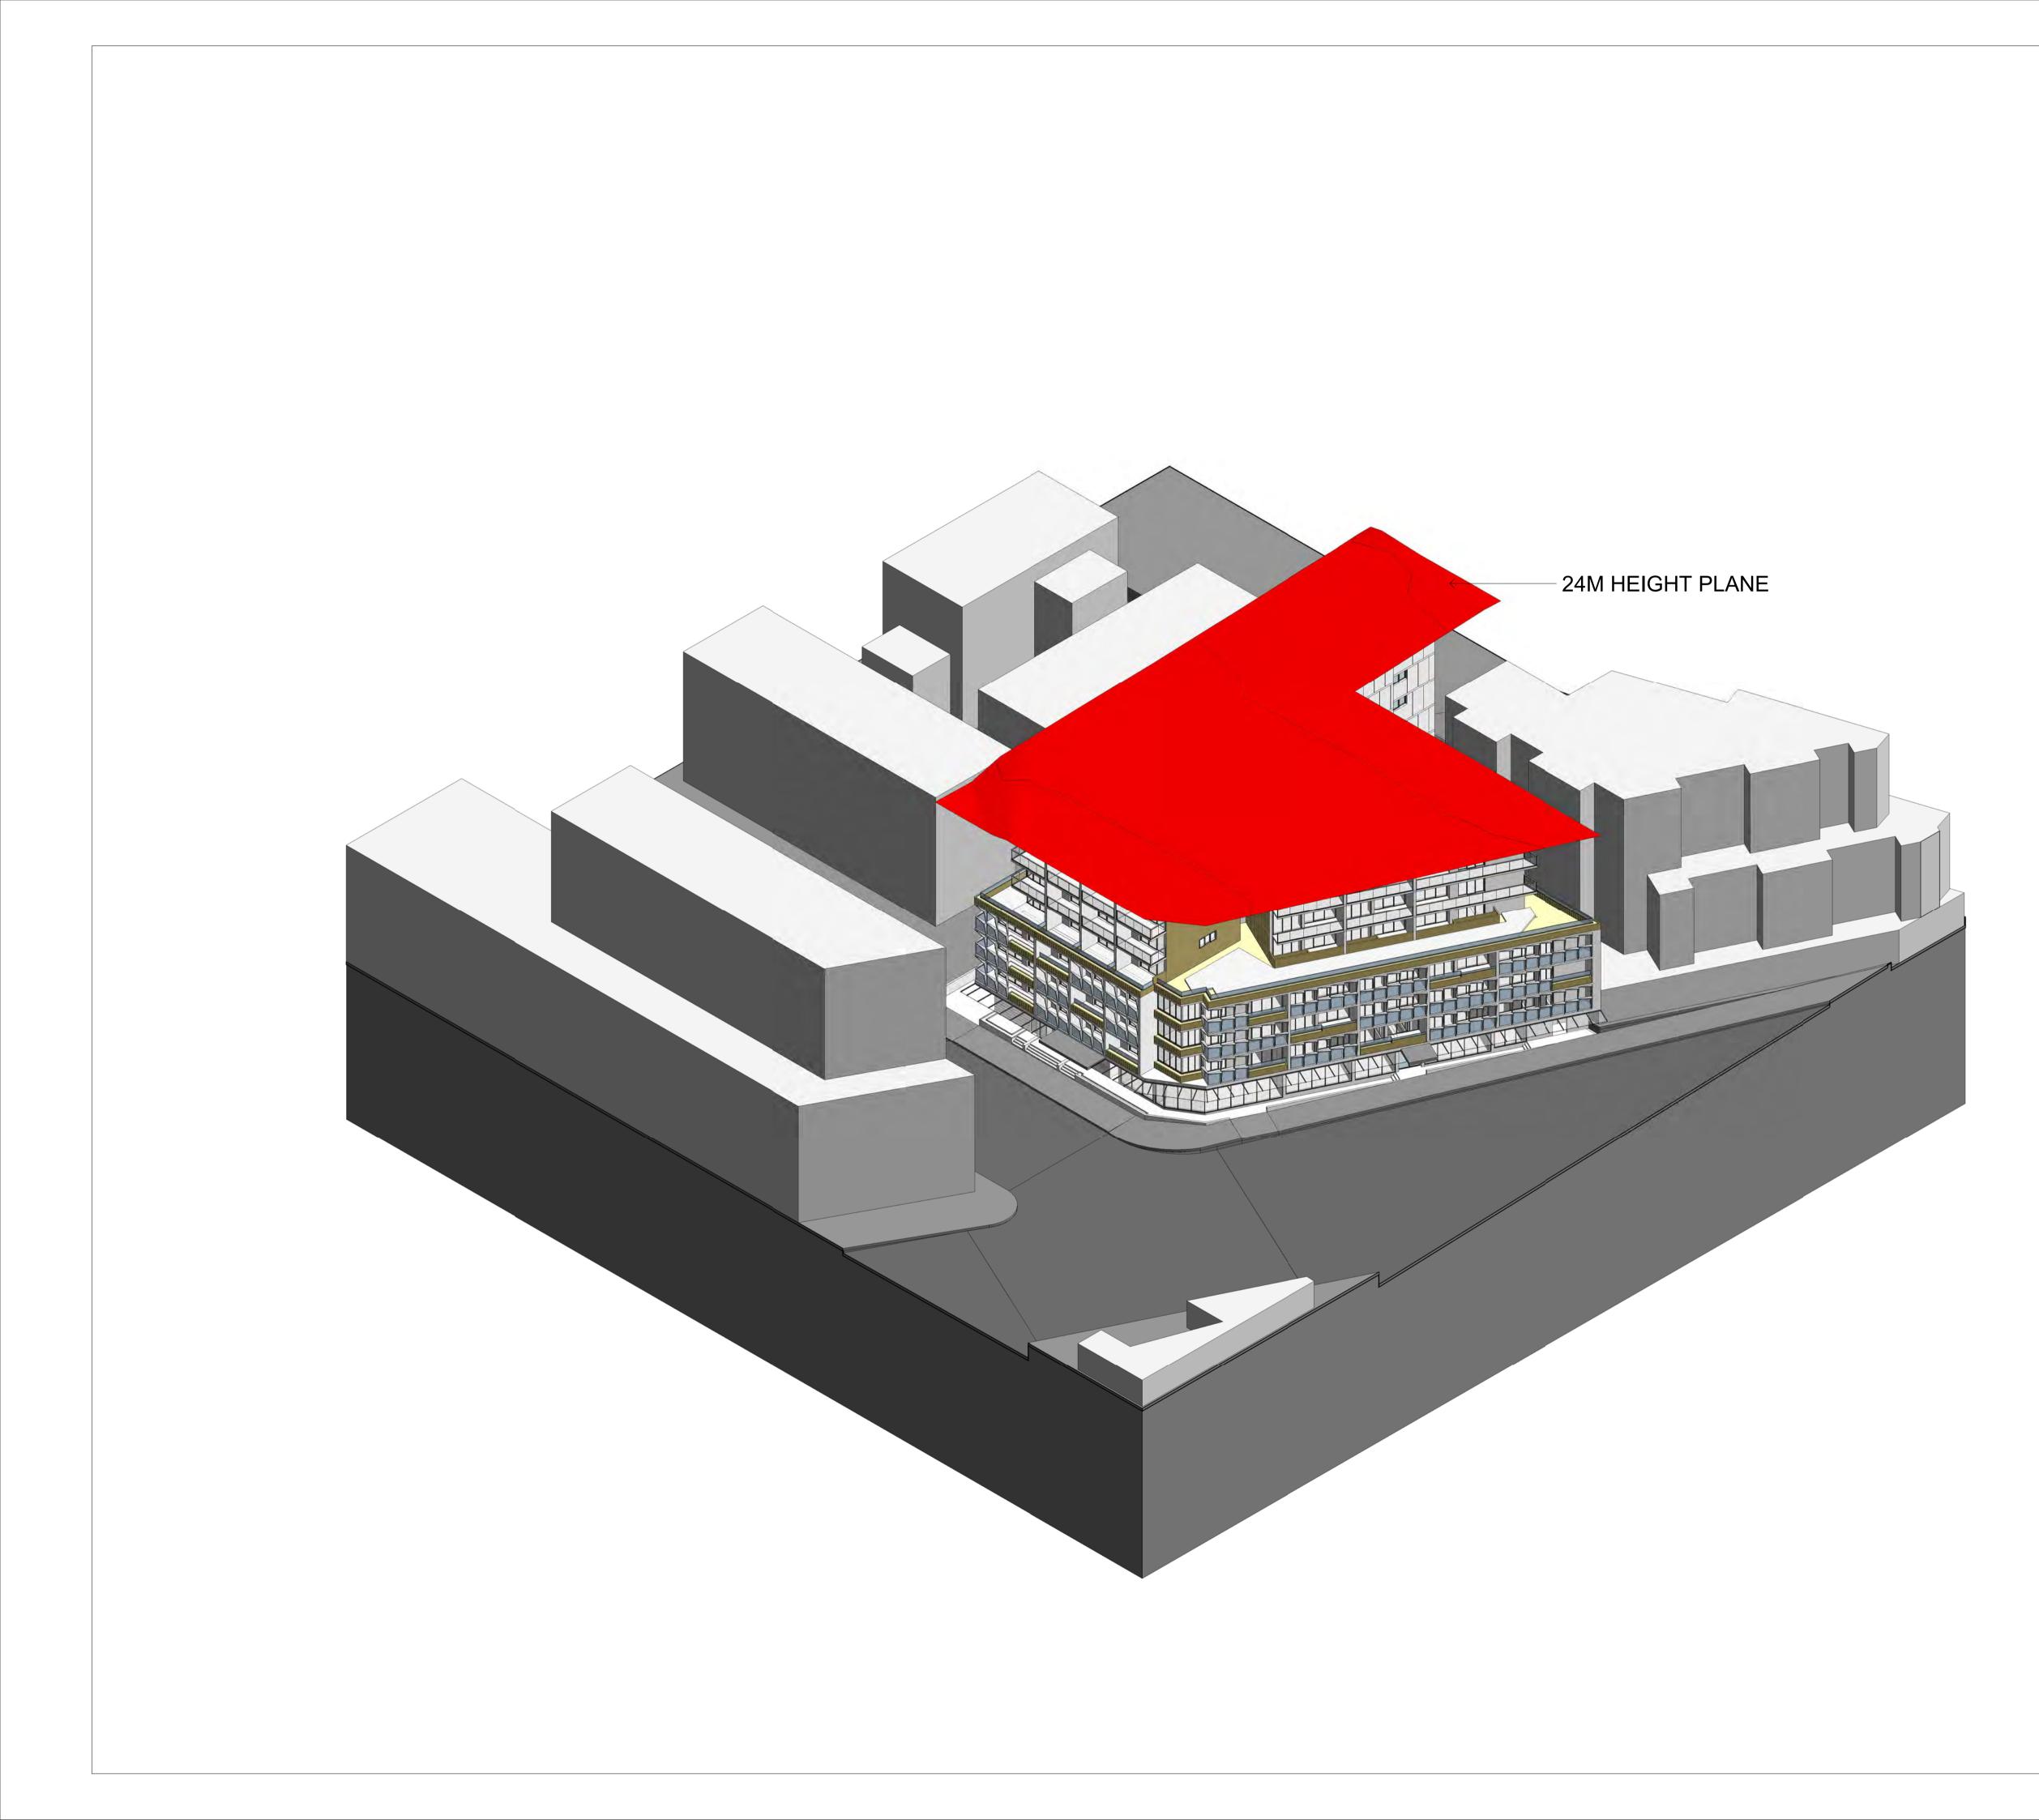

| LIFT-1 LEVEL 5 5<br>LIFT-2 LEVEL 5 6<br>11                           |                                                                                                                                                                                                                                                                                                                                                                                                                                                                                       |

DRAWN CHECKED PD drawing DA9.10 REVISION <sub>ЈОВ</sub> 17079

11

11

74

LIFT-1 LEVEL 6 5

LIFT-2 LEVEL 6 6

Grand total: 74











## WASTE CALCULATIONS TAKEN FROM WARRINGAH WASTE MANAGEMENT PLAN 2010 (NORTHERN BEACHES COUNCIL)

**86.1m<sup>3</sup>** SHOWN (10.5m<sup>2</sup> x 2.05m<sup>2</sup> x 4m CLEARANCE TO CEILING)

(121m<sup>2</sup> FOR 'RETAIL – NON FOOD', 225m<sup>2</sup> FOR 'RETAIL – FOOD') THUS 50L/100m<sup>2</sup> (NON FOOD RETAIL - WASTE AND RECYCLING)

668m<sup>2</sup> PROVIDED OF COMMON OPEN SPACE

WASTE CHUTES AND CAROSALS NO WASTE CHUTES OR CAROUSELS ARE PROPOSED FOR THIS DEVELOPMENT. RESIDENTS WILL TAKE THEIR OWN GARBAGE AND RECYCLING TO THE GARBAGE ENCLOSURE ON GROUND LEVEL FOR



17079

1









|        | Habit        | Container |
|--------|--------------|-----------|
|        | 7 x 4m       | 200ltr    |
|        | 5 x 4m       | 200ltr    |
|        | 7 x 4m       | 400ltr    |
|