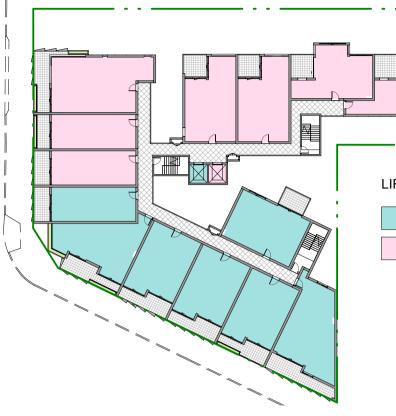

2 BASEMENT 1\_STORAGE PLAN 1 : 200

|                                                                                                                                                                                  |                                                                      | IMPORTANT NOTES:<br>Do not scale from drawings. All dimensions to be checked<br>on site before commencement of work. All discrepancies<br>to be brought to the attention of the Architect. Larger<br>scale drawings and written dimensions take preference.<br>This drawing is copyright and the property of the author,<br>and must not be retained, copied or used without the<br>express authority of MARCHESE + PARTNERS<br>INTERNATIONAL PTY. LTD.<br>DEVELOPMENT<br>APPLICATION |
|----------------------------------------------------------------------------------------------------------------------------------------------------------------------------------|----------------------------------------------------------------------|---------------------------------------------------------------------------------------------------------------------------------------------------------------------------------------------------------------------------------------------------------------------------------------------------------------------------------------------------------------------------------------------------------------------------------------------------------------------------------------|
|                                                                                                                                                                                  | FT CORE<br>LIFT-1<br>LIFT-2                                          |                                                                                                                                                                                                                                                                                                                                                                                                                                                                                       |
| 3 LEVEL 3_LIFT_DA<br>1:500                                                                                                                                                       |                                                                      | REVISION     DATE     DESCRIPTION     BY       1     01/12/2017     DEVELOPMENT APPLICATION     PM                                                                                                                                                                                                                                                                                                                                                                                    |
|                                                                                                                                                                                  | FT CORE   LIFT-1   LIFT-2                                            |                                                                                                                                                                                                                                                                                                                                                                                                                                                                                       |
| 6 LEVEL 6_LIFT_DA<br>1 : 500<br>BUILDING CORE COMPLIANCE (TABLE 2)                                                                                                               | BUILDING CORE COMPLIANCE                                             | marchese<br>partners                                                                                                                                                                                                                                                                                                                                                                                                                                                                  |
| BUILDING<br>CORE Level Count                                                                                                                                                     | BUILDING<br>CORE Level Count                                         | Marchese Partners International Pty Ltd                                                                                                                                                                                                                                                                                                                                                                                                                                               |
| LIFT-1       LEVEL 1       6         LIFT-1       LEVEL 2       7         LIFT-1       LEVEL 3       7         LIFT-1       LEVEL 4       5         LIFT-1       LEVEL 5       5 | LIFT-1 LEVEL 1 6<br>LIFT-2 LEVEL 1 7<br>13<br>LIFT-1 LEVEL 2 7       | Unit 2 Level 6, 15 London Circuit<br>Canberra, ACT 2601. Australia<br><b>P</b> +61 2 6257 1400 <b>F</b> +61 2 6257 4319<br><b>E</b> info@marchesepartners.com<br>www.marchesepartners.com<br>Sydney · Brisbane · <b>Canberra</b><br>Melbourne · Adelaide · Perth · London<br>Kuala Lumpur · Auckland · Chistchurch<br>ACN 20 098 552 151                                                                                                                                              |
| LIFT-1 LEVEL 6 5<br>35<br>LIFT-2 LEVEL 1 7<br>LIFT-2 LEVEL 2 7<br>LIFT-2 LEVEL 3 7                                                                                               | LIFT-2 LEVEL 2 7<br>14<br>LIFT-1 LEVEL 3 7<br>LIFT-2 LEVEL 3 7<br>14 | CLIENT<br>GANNET<br>DEVELOPMENTS                                                                                                                                                                                                                                                                                                                                                                                                                                                      |
| LIFT-2 LEVEL 4 6<br>LIFT-2 LEVEL 5 6<br>LIFT-2 LEVEL 6 6<br>39<br>Grand total: 74 74                                                                                             | LIFT-1 LEVEL 4 5<br>LIFT-2 LEVEL 4 6<br>11                           | PROJECT<br>2 DELMAR PARADE,<br>DEE WHY, NSW<br>DRAWING TITLE                                                                                                                                                                                                                                                                                                                                                                                                                          |
|                                                                                                                                                                                  | LIFT-1 LEVEL 5 5<br>LIFT-2 LEVEL 5 6<br>11                           |                                                                                                                                                                                                                                                                                                                                                                                                                                                                                       |