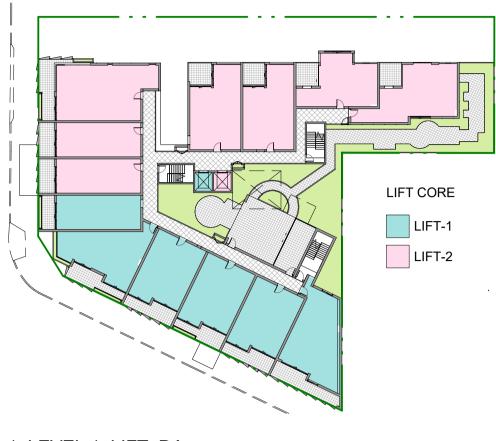

2 BASEMENT 1\_STORAGE PLAN 1 : 200

|                                                                                                                                                                                  |                                                                      | IMPORTANT NOTES:<br>Do not scale from drawings. All dimensions to be checked<br>on site before commencement of work. All discrepancies<br>to be brought to the attention of the Architect. Larger<br>scale drawings and written dimensions take preference.<br>This drawing is copyright and the property of the author,<br>and must not be retained, copied or used without the<br>express authority of MARCHESE + PARTNERS<br>INTERNATIONAL PTY. LTD.<br>DEVELOPMENT<br>APPLICATION |
|----------------------------------------------------------------------------------------------------------------------------------------------------------------------------------|----------------------------------------------------------------------|---------------------------------------------------------------------------------------------------------------------------------------------------------------------------------------------------------------------------------------------------------------------------------------------------------------------------------------------------------------------------------------------------------------------------------------------------------------------------------------|
|                                                                                                                                                                                  | FT CORE<br>LIFT-1<br>LIFT-2                                          |                                                                                                                                                                                                                                                                                                                                                                                                                                                                                       |
| 3 LEVEL 3_LIFT_DA<br>1:500                                                                                                                                                       |                                                                      | REVISION     DATE     DESCRIPTION     BY       1     01/12/2017     DEVELOPMENT APPLICATION     PM                                                                                                                                                                                                                                                                                                                                                                                    |
|                                                                                                                                                                                  | FT CORE   LIFT-1   LIFT-2                                            |                                                                                                                                                                                                                                                                                                                                                                                                                                                                                       |
| 6 LEVEL 6_LIFT_DA<br>1 : 500<br>BUILDING CORE COMPLIANCE (TABLE 2)                                                                                                               | BUILDING CORE COMPLIANCE                                             | marchese<br>partners                                                                                                                                                                                                                                                                                                                                                                                                                                                                  |
| BUILDING<br>CORE Level Count                                                                                                                                                     | BUILDING<br>CORE Level Count                                         | Marchese Partners International Pty Ltd                                                                                                                                                                                                                                                                                                                                                                                                                                               |
| LIFT-1       LEVEL 1       6         LIFT-1       LEVEL 2       7         LIFT-1       LEVEL 3       7         LIFT-1       LEVEL 4       5         LIFT-1       LEVEL 5       5 | LIFT-1 LEVEL 1 6<br>LIFT-2 LEVEL 1 7<br>13<br>LIFT-1 LEVEL 2 7       | Unit 2 Level 6, 15 London Circuit<br>Canberra, ACT 2601. Australia<br><b>P</b> +61 2 6257 1400 <b>F</b> +61 2 6257 4319<br><b>E</b> info@marchesepartners.com<br>www.marchesepartners.com<br>Sydney · Brisbane · <b>Canberra</b><br>Melbourne · Adelaide · Perth · London<br>Kuala Lumpur · Auckland · Chistchurch<br>ACN 20 098 552 151                                                                                                                                              |
| LIFT-1 LEVEL 6 5<br>35<br>LIFT-2 LEVEL 1 7<br>LIFT-2 LEVEL 2 7<br>LIFT-2 LEVEL 3 7                                                                                               | LIFT-2 LEVEL 2 7<br>14<br>LIFT-1 LEVEL 3 7<br>LIFT-2 LEVEL 3 7<br>14 | CLIENT<br>GANNET<br>DEVELOPMENTS                                                                                                                                                                                                                                                                                                                                                                                                                                                      |
| LIFT-2 LEVEL 4 6<br>LIFT-2 LEVEL 5 6<br>LIFT-2 LEVEL 6 6<br>39<br>Grand total: 74 74                                                                                             | LIFT-1 LEVEL 4 5<br>LIFT-2 LEVEL 4 6<br>11                           | PROJECT<br>2 DELMAR PARADE,<br>DEE WHY, NSW<br>DRAWING TITLE                                                                                                                                                                                                                                                                                                                                                                                                                          |
|                                                                                                                                                                                  | LIFT-1 LEVEL 5 5<br>LIFT-2 LEVEL 5 6<br>11                           |                                                                                                                                                                                                                                                                                                                                                                                                                                                                                       |

DRAWN CHECKED PD drawing DA9.10 REVISION <sub>ЈОВ</sub> 17079

11

11

74

LIFT-1 LEVEL 6 5

LIFT-2 LEVEL 6 6

Grand total: 74