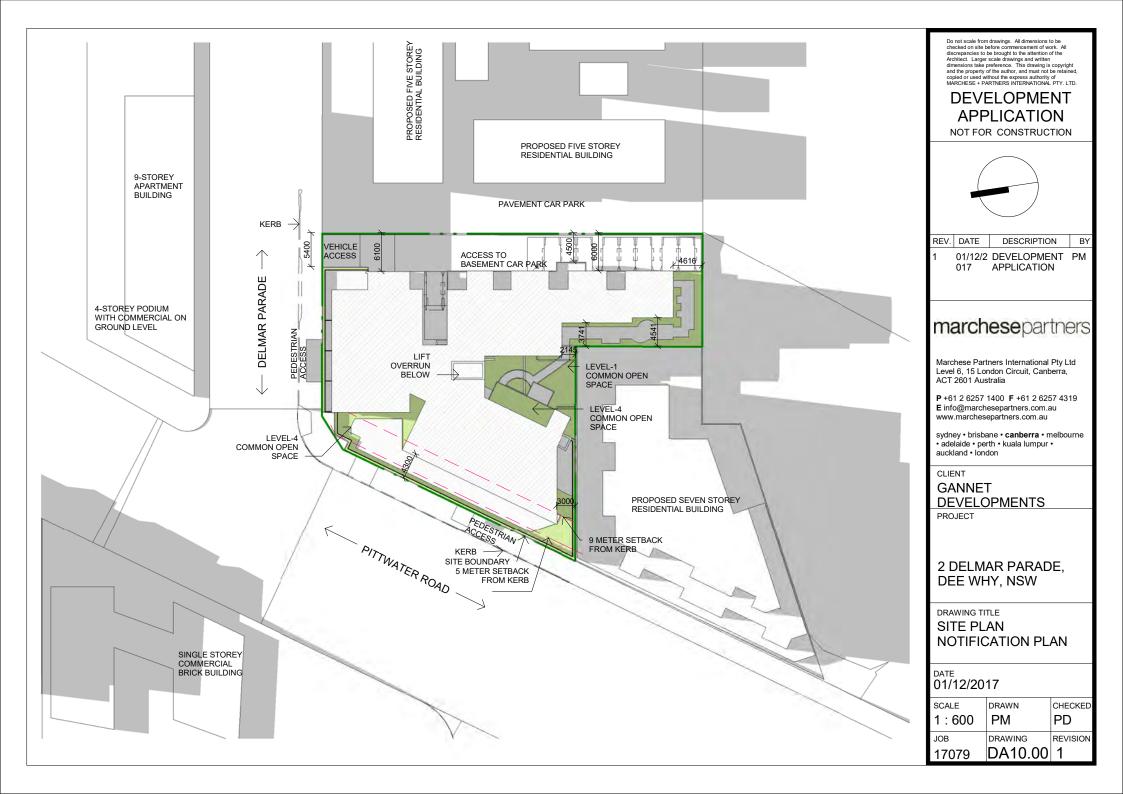

|

DRAWN CHECKED PD drawing DA9.10 REVISION <sub>ЈОВ</sub> 17079

11

11

74

LIFT-1 LEVEL 6 5

LIFT-2 LEVEL 6 6

Grand total: 74











## WASTE CALCULATIONS TAKEN FROM WARRINGAH WASTE MANAGEMENT PLAN 2010 (NORTHERN BEACHES COUNCIL)

**86.1m<sup>3</sup>** SHOWN (10.5m<sup>2</sup> x 2.05m<sup>2</sup> x 4m CLEARANCE TO CEILING)

(121m<sup>2</sup> FOR 'RETAIL – NON FOOD', 225m<sup>2</sup> FOR 'RETAIL – FOOD') THUS 50L/100m<sup>2</sup> (NON FOOD RETAIL - WASTE AND RECYCLING)

668m<sup>2</sup> PROVIDED OF COMMON OPEN SPACE

WASTE CHUTES AND CAROSALS NO WASTE CHUTES OR CAROUSELS ARE PROPOSED FOR THIS DEVELOPMENT. RESIDENTS WILL TAKE THEIR OWN GARBAGE AND RECYCLING TO THE GARBAGE ENCLOSURE ON GROUND LEVEL FOR



17079

1









|        | Habit        | Container |
|--------|--------------|-----------|
|        | 7 x 4m       | 200ltr    |
|        | 5 x 4m       | 200ltr    |
|        | 7 x 4m       | 400ltr    |
|        |              |           |
| Singer |              | 300mm     |
| lossom | 1.2 x 1.2    | 300mm     |
|        | 1 x 1m       | 200mm     |
| nger   | 1.5 x 900mm  | 200mm     |
|        | 3 x 2m       | 45ltr     |
|        | 2 x 2m       | 300mm     |
|        | 1.2 x 1.2m   | 300mm     |
|        | 1.2 x 1.2m   | 45ltr     |
|        | 2.5 x 1.5    | 45ltr     |
| _      | 3 x 2m       | 45ltr     |
|        | 600 X 600mm  | 200mm     |
|        | 1.2 x1.2     | 300mm     |
|        | 900 x 600mm  |           |
|        | 1.5 x 900mm  | 300mm     |
|        | 3 x 2m       | 45ltr