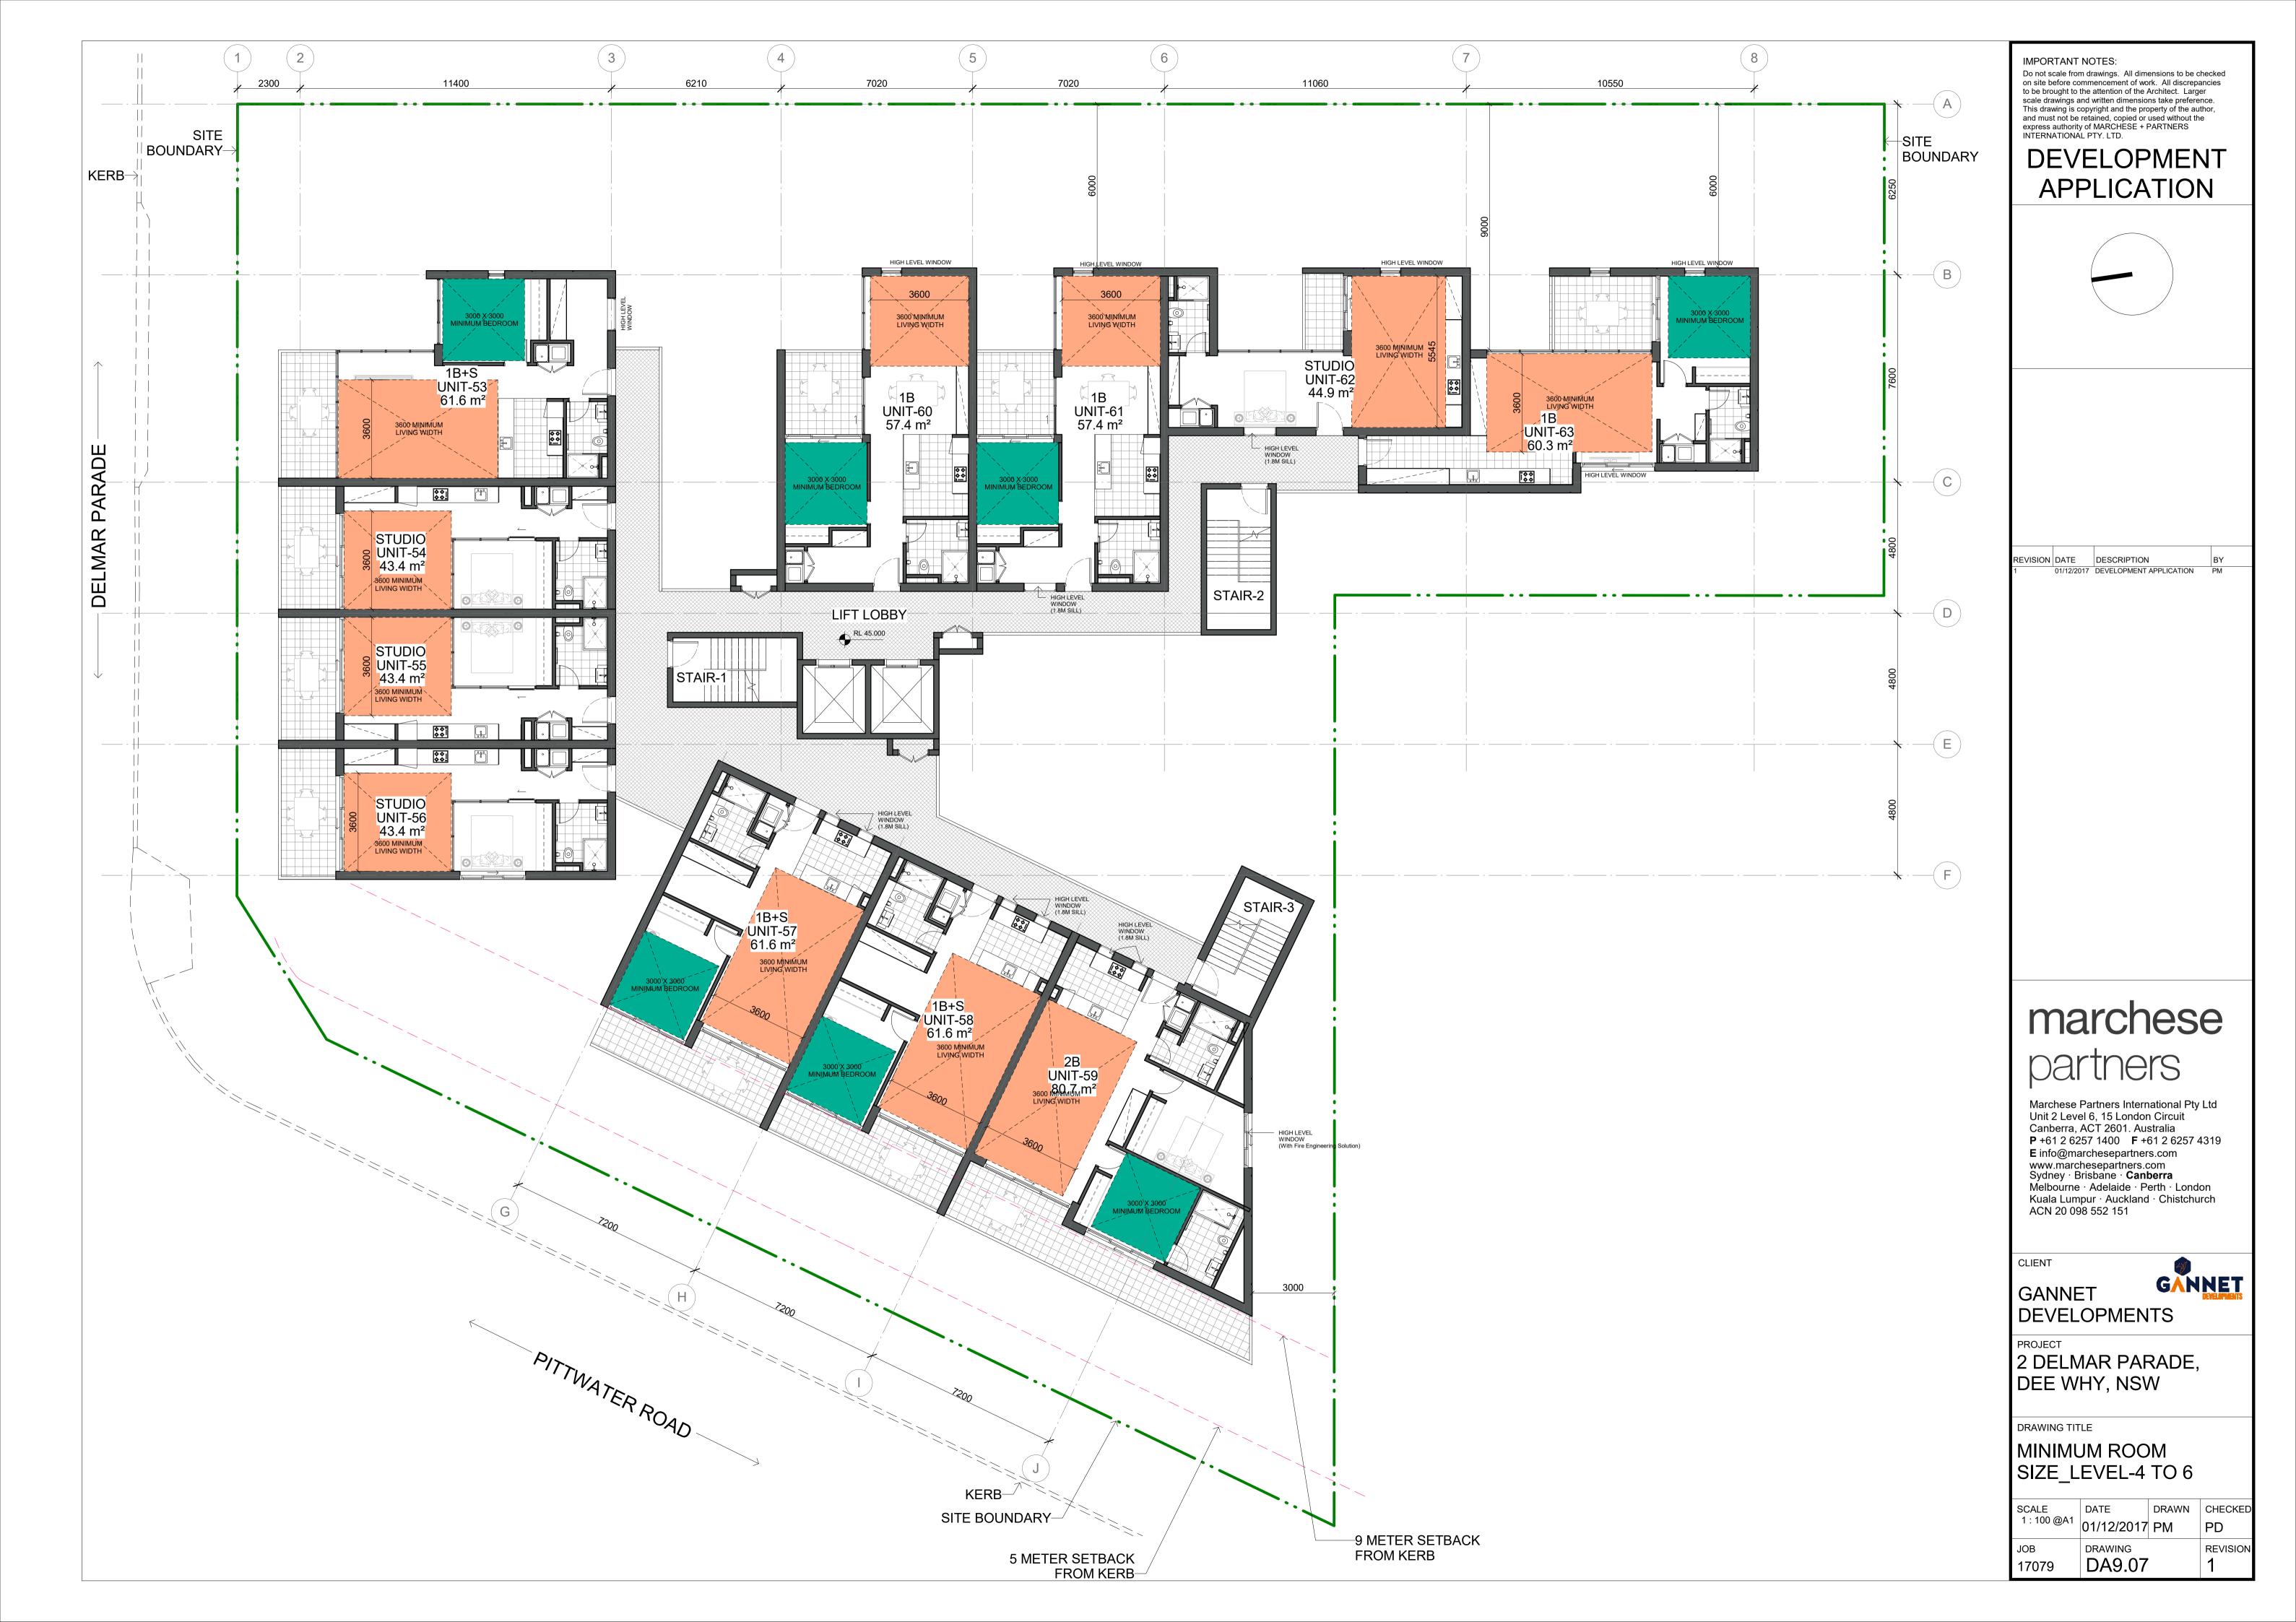

2 BASEMENT 1\_STORAGE PLAN 1 : 200





























|                                                                                                                                                                                  |                                                                      | IMPORTANT NOTES:<br>Do not scale from drawings. All dimensions to be checked<br>on site before commencement of work. All discrepancies<br>to be brought to the attention of the Architect. Larger<br>scale drawings and written dimensions take preference.<br>This drawing is copyright and the property of the author,<br>and must not be retained, copied or used without the<br>express authority of MARCHESE + PARTNERS<br>INTERNATIONAL PTY. LTD.<br>DEVELOPMENT<br>APPLICATION |
|-----